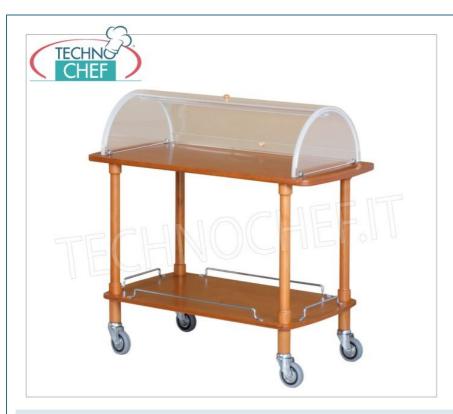

#### PROFESSIONAL DESCRIPTION

WOODEN TROLLEY for SWEETS, CHEESES and STARTERS with 2 SHELVES and PLEXIGLASS DOME that can be opened on 2 sides:

- solid wood structure;
- 2 shelves in birch plywood painted in the standard colours: WALNUT , CARBON, WHITE lacquered , BLACK lacquered ;
- semicircular plexiglass dome with recessed lids;
- comfortable **side handles** for easy transport;
- 4 chrome-plated 95 mm diameter swivel wheels.

# **AVAILABLE MODELS**

FO-CLC2012C

Solid wood trolley for desserts, cheeses and appetizers with semicircular plexiglass dome open on 2 sides, 2 CARBON-stained plywood shelves, 4 wheels, dim.mm.1100x550x1070h

#### **TECHNICAL CARD**

| breadth (mm) | 1100 |
|--------------|------|
| depth (mm)   | 550  |
| height (mm)  | 1070 |