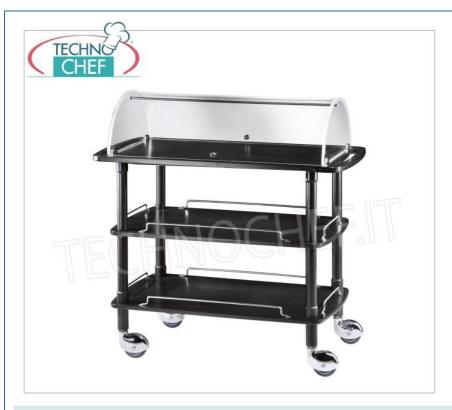

## PROFESSIONAL DESCRIPTION

TROLLEY for SWEETS, CHEESES and APPETIZERS in WOOD with 3 LEVELS and PLEXIGLASS DOME that can be opened on 2 sides:

- solid wood structure;
- 3 shelves in birch plywood stained in the standard colours: WALNUT, CARBON, lacquered WHITE, lacquered BLACK;
- semicircular plexiglass dome with recessed lids;
- comfortable side handles for easy transport;
- 4 chromed swivel wheels, diameter 95 mm.

## **AVAILABLE MODELS**

Wooden Sweets and Cheese Trolley with Plexiglass Dome, WALNUT Color, Dim.mm.1100x550x1140h

€ 638,54

VAT escluded

Shipping to be calculed

Delivery from 4 to 9 days

FO-CLC2013C

Wooden trolley for sweets and cheeses with plexiglass dome that can be opened on 2 sides, CARBON colour, dim.mm.1100x550x1140h