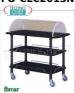

## PROFESSIONAL DESCRIPTION

TROLLEY for SWEETS, CHEESES and APPETIZERS in WOOD with 3 LEVELS and PLEXIGLASS DOME that can be opened on 2 sides:

- solid wood structure;
- 3 shelves in birch plywood stained in the standard colours: WALNUT, CARBON, lacquered WHITE, lacquered BLACK;
- semicircular plexiglass dome with recessed lids;
- comfortable side handles for easy transport;
- 4 chromed swivel wheels, diameter 95 mm.

## **AVAILABLE MODELS**

Wooden Sweets and Cheese Trolley with Plexiglass Dome, WALNUT Color, Dim.mm.1100x550x1140h

€ 638,54

VAT escluded

Shipping to be calculed

Delivery from 4 to 9 days

FO-CLC2013C

Wooden trolley for sweets and cheeses with plexiglass dome that can be opened on 2 sides, CARBON colour, dim.mm.1100x550x1140h