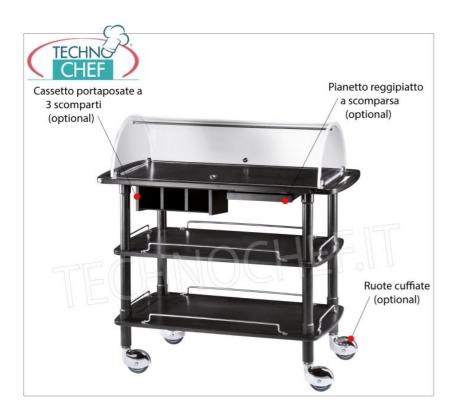

## PROFESSIONAL DESCRIPTION

TROLLEY for SWEETS, CHEESES and APPETIZERS in WOOD with 3 LEVELS and PLEXIGLASS DOME that can be opened on 2 sides:

- solid wood structure;
- 3 shelves in birch plywood stained in the standard colours: WALNUT, CARBON, lacquered WHITE, lacquered BLACK;
- semicircular plexiglass dome with recessed lids;
- comfortable side handles for easy transport;
- 4 chromed swivel wheels, diameter 95 mm.

# Optional/Accessories :

- cuffed wheels
- retractable plate holder shelf
- o 3-compartment cutlery drawer

NB: The cuffed wheels, the retractable plate holder and the 3-compartment cutlery drawer seen in the images are optional.