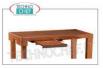

FO-A100

Walnut-colored retractable plate holder shelf

€ 42,35 VAT escluded Shipping to be calculed Delivery

FO-A200

3-compartment cutlery drawer in walnut color

€ 62,29 VAT escluded Shipping to be calculed Delivery