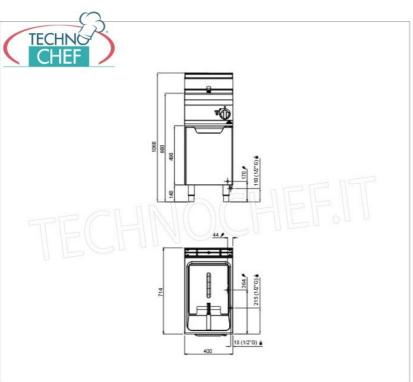

Services and Technologies for professional catering since 1973

| TECHNICAL CARD            |          |
|---------------------------|----------|
| power supply              | Monofase |
| Volts                     | V 230/1  |
| frequency (Hz)            | 50       |
| motor power capacity (Kw) | 0,006    |
| Thermal input (Kw)        | 14,00    |
| net weight (Kg)           | 47       |
| breadth (mm)              | 400      |
| depth (mm)                | 700      |
| height (mm)               | 900      |
|                           |          |

CODE DESCRIPTION PRICE/DELIVERY

BS-GL18MI

GAS FRYER 1 tank of 18 lt, on CABINET, MACROS 700 Line, EXTERNAL BURNERS, Analogue controls with electric thermostat, thermal power Kw.14,00, weight 47 Kg, dim.mm.400x700x900h