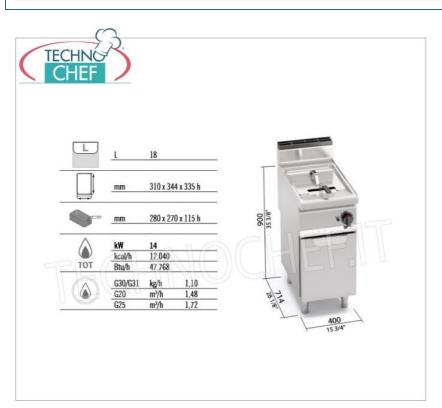

Services and Technologies for professional catering since 1973

| TECHNICAL CARD            |          |
|---------------------------|----------|
| power supply              | Monofase |
| Volts                     | V 230/1  |
| frequency (Hz)            | 50       |
| motor power capacity (Kw) | 0,006    |
| Thermal input (Kw)        | 14,00    |
| net weight (Kg)           | 47       |
| breadth (mm)              | 400      |
| depth (mm)                | 700      |
| height (mm)               | 900      |
|                           |          |

CODE DESCRIPTION PRICE/DELIVERY

BS-GL18MI

GAS FRYER 1 tank of 18 lt, on CABINET, MACROS 700 Line, EXTERNAL BURNERS, Analogue controls with electric thermostat, thermal power Kw.14,00, weight 47 Kg, dim.mm.400x700x900h