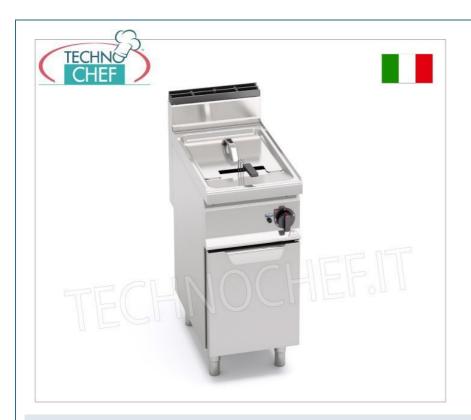

## PROFESSIONAL DESCRIPTION

GAS FRYER 1 V-SHAPED TANK on CABINET, MACROS 700 Line, External Burners, ANALOGUE CONTROLS with HIGH PRECISION ELECTRIC THERMOSTAT:

- AISI 304 stainless steel basin top and front panels;
- moulded tank with wide cold zone profile for collecting food residues;
- great ease of cleaning thanks to the absence of pipes and the large 1" exhaust section;
- 2 stainless steel burners , placed outside the tank , controlled by a solenoid valve;
- temperature control via high-precision electric thermostat;
- the frying system, while maintaining the organoleptic characteristics of the oil unaltered, allows for healthy cooking by limiting the number of oil changes, with significant final savings;
- analog controls with HIGH PRECISION Electric THERMOSTAT;
- pilot flame and safety system with thermocouple and thermostat;
- $\circ~$  temperature regulation from 110 to 190°C ;
- estimated maximum production: 20 Kg/h;
- average frying time 6 minutes;
- preheat 10 minutes (20 to 190°C);
- electric ignition;
- o adjustable feet;
- 2 years warranty.

CODE DESCRIPTION PRICE/DELIVERY

BS-GL18MI

GAS FRYER 1 tank of 18 lt, on CABINET, MACROS 700 Line, EXTERNAL BURNERS, Analogue controls with electric thermostat, thermal power Kw.14,00, weight 47 Kg, dim.mm.400x700x900h