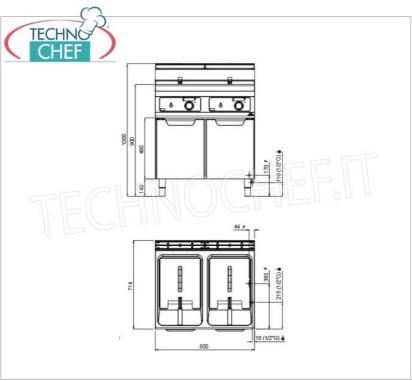

Services and Technologies for professional catering since 1973

| TECHNICAL CARD     |          |
|--------------------|----------|
| power supply       | Monofase |
| Volts              | V 230/1  |
| frequency (Hz)     | 50       |
| Thermal input (Kw) | 28,00    |
| net weight (Kg)    | 63       |
| breadth (mm)       | 800      |
| depth (mm)         | 700      |
| height (mm)        | 900      |
|                    |          |

CODE DESCRIPTION PRICE/DELIVERY

BS-GL18+18MI-BF

GAS FRYER on CABINET, BERTOS, MACROS 700 Line, INDIRECT GAS FRY Series, 2 independent tanks of 18+18 lt, external burners, BFLEX electronic controls, thermal power Kw.28,00, Weight 63 Kg, dim.mm.800x700x900h