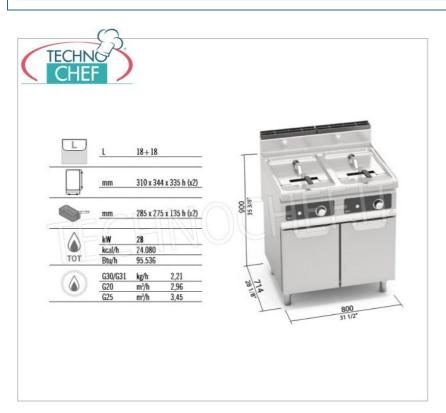

Services and Technologies for professional catering since 1973

| TECHNICAL CARD     |          |
|--------------------|----------|
| power supply       | Monofase |
| Volts              | V 230/1  |
| frequency (Hz)     | 50       |
| Thermal input (Kw) | 28,00    |
| net weight (Kg)    | 63       |
| breadth (mm)       | 800      |
| depth (mm)         | 700      |
| height (mm)        | 900      |
|                    |          |

## PROFESSIONAL DESCRIPTION

GAS FRYER on CABINET, MACROS 700 Line, INDIRECT GAS FRY Series, 2 INDEPENDENT TANKS of 18+18 lt, BFLEX ELECTRONIC CONTROLS:

- AISI 304 stainless steel tub top and front panels;
- 2 independent moulded tanks with a wide cold zone profile for collecting food residues;
- $\circ\,$  great ease of cleaning thanks to the absence of pipes and the large 1" exhaust section;
- 2 stainless steel burners, placed externally to the tank, controlled by a solenoid valve with temperature control via a high-precision electric thermostat;
- the frying system , while maintaining the organoleptic characteristics of the oil unaltered , allows for healthy cooking by limiting the number of oil changes , with significant final savings ;
- digital electronic controls;
- pilot flame and safety system with thermocouple and thermostat;
- $\circ~$  temperature regulation from 110 to 190°C ;
- $\circ$  estimated maximum production: 40 Kg/h;
- average frying time 6 minutes;
- $\circ~$  preheat 10 minutes (20 to 190°C);
- $\circ \ \ \textbf{electric ignition} \ ;$
- adjustable feet;
- $\circ$  24 month warranty .

CODE DESCRIPTION PRICE/DELIVERY

BS-GL18+18MI-BF

GAS FRYER on CABINET, BERTOS, MACROS 700 Line, INDIRECT GAS FRY Series, 2 independent tanks of 18+18 lt, external burners, BFLEX electronic controls, thermal power Kw.28,00, Weight 63 Kg, dim.mm.800x700x900h