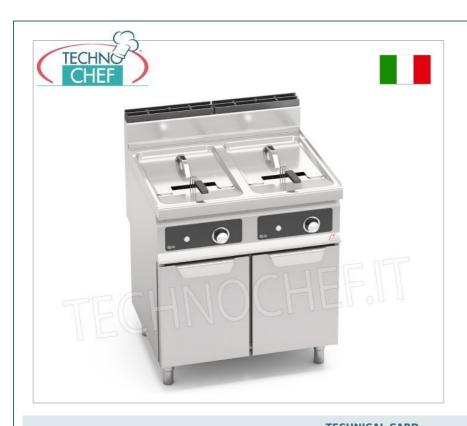

## PROFESSIONAL DESCRIPTION

GAS FRYER on CABINET, MACROS 700 Line, INDIRECT GAS FRY Series, 2 INDEPENDENT TANKS of 18+18 lt, BFLEX ELECTRONIC CONTROLS:

- AISI 304 stainless steel tub top and front panels;
- 2 independent moulded tanks with a wide cold zone profile for collecting food residues;
- $\circ\,$  great ease of cleaning thanks to the absence of pipes and the large 1" exhaust section;
- 2 stainless steel burners, placed externally to the tank, controlled by a solenoid valve with temperature control via a high-precision electric thermostat;
- the frying system , while maintaining the organoleptic characteristics of the oil unaltered , allows for healthy cooking by limiting the number of oil changes , with significant final savings ;
- digital electronic controls;
- pilot flame and safety system with thermocouple and thermostat;
- $\circ~$  temperature regulation from 110 to 190°C ;
- $\circ$  estimated maximum production: 40 Kg/h;
- average frying time 6 minutes;
- $\circ~$  preheat 10 minutes (20 to 190°C);
- $\circ \ \ \textbf{electric ignition} \ ;$
- adjustable feet;
- $\circ$  24 month warranty .

CODE DESCRIPTION PRICE/DELIVERY

BS-GL18+18MI-BF

GAS FRYER on CABINET, BERTOS, MACROS 700 Line, INDIRECT GAS FRY Series, 2 independent tanks of 18+18 lt, external burners, BFLEX electronic controls, thermal power Kw.28,00, Weight 63 Kg, dim.mm.800x700x900h