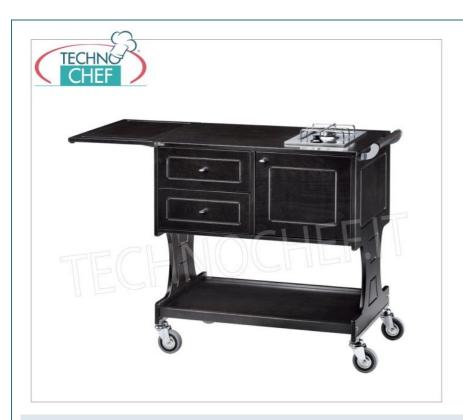

### WOODEN FLAMBE TROLLEY with 2 INDEPENDENT and SEPARATE BURNERS:

- $\circ\,$  supporting structure in birch plywood stained WALNUT or CARBON ;
- stainless steel hob;
- tilting service surface , which allows you to increase the available spaces;
- 2 kg cylinder compartment (not included);
- 2 drawers and lower shelf;
- o brass-plated directional handle and bottle holder;
- 4 multidirectional wheels.

#### AVAILABLE MODELS

FO-CL2752

Flambé trolley in walnut-stained plywood, with 2 burners, bottle holder, side flap, underlying compartment with hinged door, 2 drawers and lower shelf, dim.mm.1070x580x910h