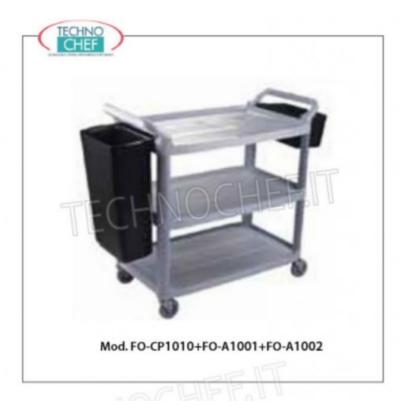

## **Options/Accessories** :

- $\circ~$  small basket for Mod.FO-CP1010
- large basket for Mod.FO-CP1010

CE mark

Delivery