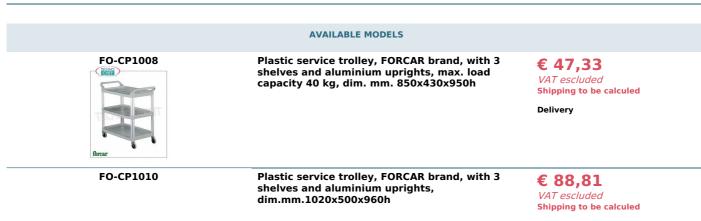

## **TECHNICAL CARD**

| gross weight (Kg) | 18,00 |
|-------------------|-------|
| breadth (mm)      | 900   |
| depth (mm)        | 500   |
| height (mm)       | 350   |
|                   |       |

PROFESSIONAL DESCRIPTION

PLASTIC SERVICE TROLLEY with 3 SHELVES, COMPLETE RANGE :

- structure made of plastic with anodized aluminum uprights ;
- 2 directional handles ;
- practical , light and easy to handle ;
- 4 multidirectional wheels .