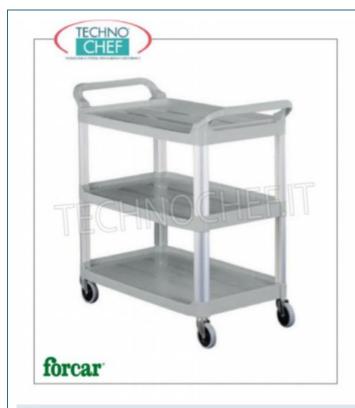

PROFESSIONAL DESCRIPTION

PLASTIC SERVICE TROLLEY with 3 SHELVES, COMPLETE RANGE :

- structure made of plastic with anodized aluminum uprights ;
- 2 directional handles ;
- practical , light and easy to handle ;
- 4 multidirectional wheels .