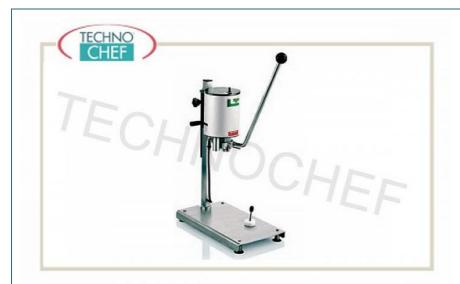

## PROFESSIONAL DESCRIPTION

## Electric table opener:

- made of stainless steel;
- 2 speed motor;
- $\circ~$  ideal for all box sizes from 50 mm to 270 mm in height.

| CODE<br>PD49814-00 | DESCRIPTION  Floctric can opener stainless steel V 230/1 kw 0.2                              | PRICE/DELIVERY                                    |
|--------------------|----------------------------------------------------------------------------------------------|---------------------------------------------------|
| PD43014-00         | Electric can opener, stainless steel, V 230/1, kw 0.2, dimensions cm 32x45x72h, weight 13 kg | € 1./58,55  VAT escluded  Shipping to be calculed |
|                    |                                                                                              | Delivery from 4 to 9 days                         |