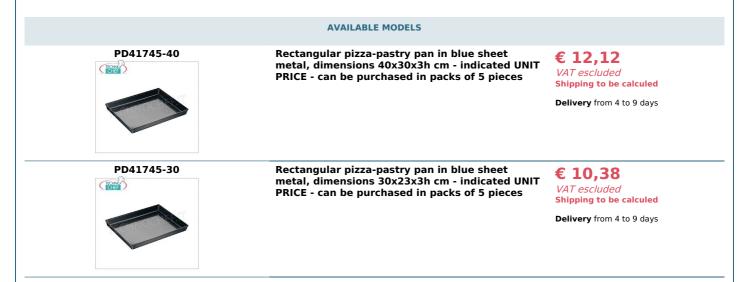

Services and Technologies for professional catering since 1973

PROFESSIONAL DESCRIPTION

Rectangular blue sheet metal pizza-pastry pan , complete range with 3 cm high edge:

## NOTE :

- Can be purchased in the minimum quantity of 5 pieces.