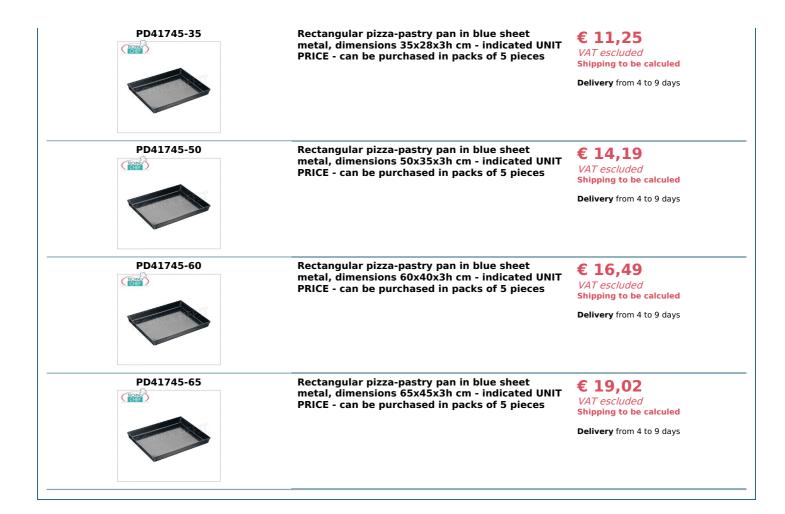

Services and Technologies for professional catering since 1973

PROFESSIONAL DESCRIPTION

Rectangular blue sheet metal pizza-pastry pan , complete range with 3 cm high edge:

## NOTE :

- Can be purchased in the minimum quantity of 5 pieces.