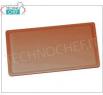

### PD42546-02

Cutting board with GN 2/1 channel in high density polyethylene (HDPE), dimensions mm 650x530x20h, Brown colour

€ 56,71

VAT escluded
Shipping to be calculed

**Delivery** from 4 to 9 days