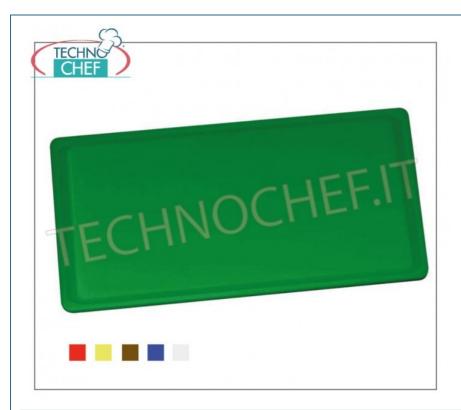

### PD42546-05

Cutting board with GN 2/1 channel in high density polyethylene (HDPE), dimensions mm 650x530x20h, Green colour

€ 56,71

VAT escluded

Shipping to be calculed

**Delivery** from 4 to 9 days