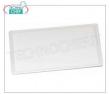

### PD42546-00

Cutting board with GN 2/1 channel in high density polyethylene (HDPE), dimensions mm 650x530x20h, white colour

€ 56,71

VAT escluded

Shipping to be calculed

Delivery from 4 to 9 days