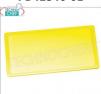

# PD42546-01

Cutting board with GN 2/1 channel in high density polyethylene (HDPE), dimensions 650x530x20h mm, yellow colour.

€ 56,71

VAT escluded
Shipping to be calculed

**Delivery** from 4 to 9 days