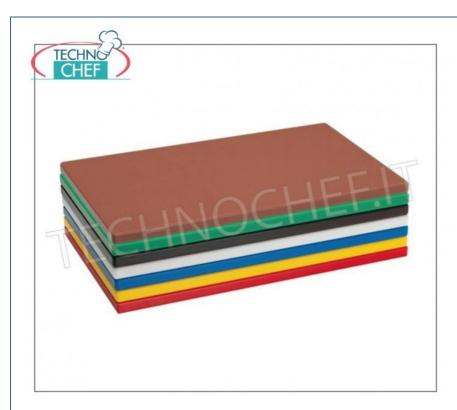

### **AVAILABLE MODELS**

### PD42539-00

Rectangular cutting board in high density polyethylene (HDPE), size 600x400x20h mm - white color

€ 44,59

VAT escluded

Shipping to be calculed

**Delivery** from 4 to 9 days

# PD42539-01

Rectangular cutting board in high density polyethylene (HDPE), size 600x400x20h mm - yellow color

€ 46,48

VAT escluded
Shipping to be calculed

**Delivery** from 4 to 9 days

### PD42539-05

Rectangular cutting board in high density polyethylene (HDPE), size 600x400x20h mm - color Green

€ 46,48

VAT escluded
Shipping to be calculed

**Delivery** from 4 to 9 days

## PD42539-02

Rectangular cutting board in high density polyethylene (HDPE), size 600x400x20h mm -brown color

€ 47,91

VAT escluded
Shipping to be calculed

**Delivery** from 4 to 9 days

## PD42539-03

Rectangular cutting board in high density polyethylene (HDPE), size 600x400x20h mm - color Red

€ 47,91

VAT escluded

Shipping to be calculed

**Delivery** from 4 to 9 days

PD42539-04

Rectangular cutting board in high density polyethylene (HDPE), size 600x400x20h mm - color Blue

€ 47,91

VAT escluded

Shipping to be calculed

**Delivery** from 4 to 9 days