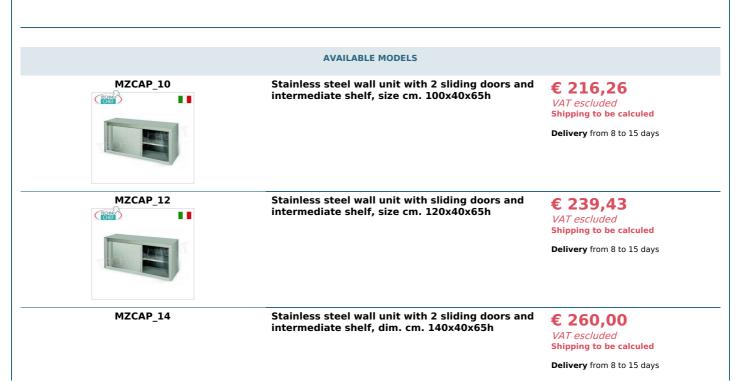

Services and Technologies for professional catering since 1973

PROFESSIONAL DESCRIPTION

WALL CABINET with SLIDING DOORS, complete range with length from 1000 to 2000 mm :

- stainless steel structure ;
- hollow-core sliding doors ;
- $\circ~$  adjustable intermediate shelf with Omega reinforcement ;
- Wall mounting brackets included.

## **CE** mark

| MZCAP_16 | Stainless steel wall unit with 2 sliding doors and intermediate shelf, dim. cm. 160x40x65h | € 324,84<br>VAT escluded<br>Shipping to be calculed<br>Delivery from 8 to 15 days |
|----------|--------------------------------------------------------------------------------------------|-----------------------------------------------------------------------------------|
| MZCAP_18 | Wall unit with 2 sliding doors and intermediate shelf, size cm. 180x40x65h                 | € 326,27<br>VAT escluded<br>Shipping to be calculed<br>Delivery from 8 to 15 days |
| MZCAP_20 | Stainless steel wall unit with 2 sliding doors and intermediate shelf, size cm. 200x40x65h | € 351,76<br>VAT escluded<br>Shipping to be calculed<br>Delivery from 8 to 15 days |