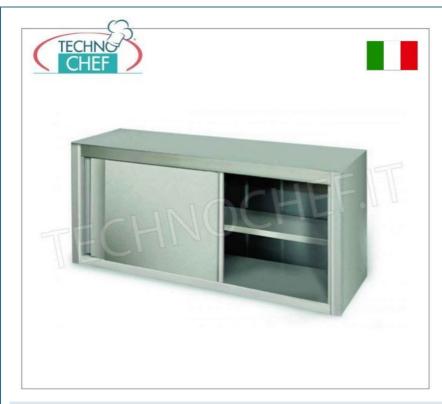

Services and Technologies for professional catering since 1973

PROFESSIONAL DESCRIPTION

WALL CABINET with SLIDING DOORS, complete range with length from 1000 to 2000 mm :

- stainless steel structure ;
- hollow-core sliding doors ;
- $\circ~$  adjustable intermediate shelf with Omega reinforcement ;
- Wall mounting brackets included.