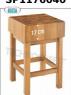

### CHOSEN ACACIA WOOD STACK, appropriately seasoned:

- made with 'toothed' (1) and 'male and female' (2) machining, which allows the block to be built without the use of bolts and tie rods (not hygienic);
- usable on both sides, without any vibration in cutting;
- o wooden pedestal.

## AVAILABLE MODELS

SP1173535

Wooden log with pedestal, thickness 17 cm, dimensions mm (LxDxH1xH2): 350x350x170x900

€ 241,28

VAT escluded

Shipping to be calculed

**Delivery** from 4 to 9 days

SP1174040