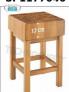

### CHOSEN ACACIA WOOD STACK, appropriately seasoned:

- made with 'toothed' (1) and 'male and female' (2) machining, which allows the block to be built without the use of bolts and tie rods (not hygienic);
- usable on both sides, without any vibration in cutting;
- o wooden pedestal.

## AVAILABLE MODELS

SP1173535

Wooden log with pedestal, thickness 17 cm, dimensions mm (LxDxH1xH2): 350x350x170x900

€ 241,28

VAT escluded

Shipping to be calculed

**Delivery** from 4 to 9 days

SP1174040