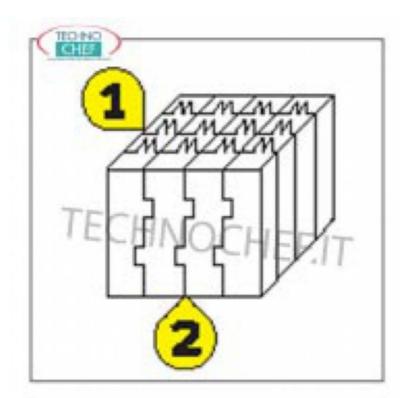

### CHOSEN ACACIA WOOD STACK, appropriately seasoned:

- made with 'toothed' (1) and 'male and female' (2) machining, which allows the block to be built without the use of bolts and tie rods (not hygienic);
- usable on both sides, without any vibration in cutting;
- o wooden pedestal.