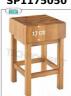

### CHOSEN ACACIA WOOD STACK, appropriately seasoned:

- made with 'toothed' (1) and 'male and female' (2) machining, which allows the block to be built without the use of bolts and tie rods (not hygienic);
- usable on both sides, without any vibration in cutting;
- o wooden pedestal.

## AVAILABLE MODELS

SP1173535

Wooden log with pedestal, thickness 17 cm, dimensions mm (LxDxH1xH2): 350x350x170x900

€ 241,28

VAT escluded

Shipping to be calculed

**Delivery** from 4 to 9 days

SP1174040