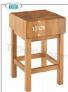

### CHOSEN ACACIA WOOD STACK, appropriately seasoned:

- made with 'toothed' (1) and 'male and female' (2) machining, which allows the block to be built without the use of bolts and tie rods (not hygienic);
- usable on both sides, without any vibration in cutting;
- o wooden pedestal.

## AVAILABLE MODELS

SP1173535

Wooden log with pedestal, thickness 17 cm, dimensions mm (LxDxH1xH2): 350x350x170x900

€ 241,28

VAT escluded

Shipping to be calculed

**Delivery** from 4 to 9 days

SP1174040