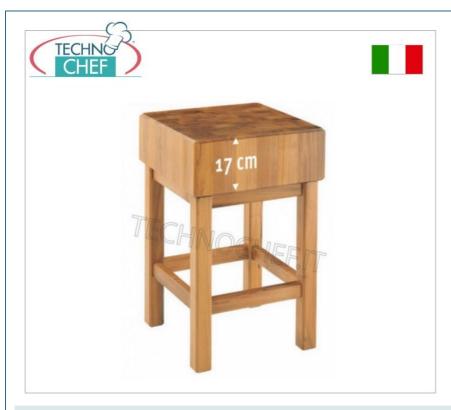

### CHOSEN ACACIA WOOD STACK, appropriately seasoned:

- made with 'toothed' (1) and 'male and female' (2) machining, which allows the block to be built without the use of bolts and tie rods (not hygienic);
- usable on both sides, without any vibration in cutting;
- o wooden pedestal.

## AVAILABLE MODELS

SP1173535

Wooden log with pedestal, thickness 17 cm, dimensions mm (LxDxH1xH2): 350x350x170x900

€ 241,28

VAT escluded

Shipping to be calculed

**Delivery** from 4 to 9 days

SP1174040