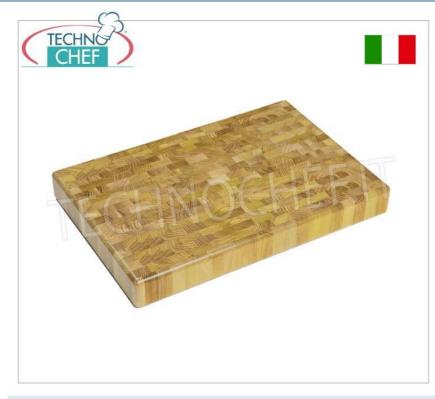

Services and Technologies for professional catering since 1973

PROFESSIONAL DESCRIPTION

**CHOPPING BOARD in SELECTED ACACIA WOOD** chosen and appropriately seasoned:

- made with 'toothing' (1) and 'tongue and groove' (2) manufacturing, which allows the block to be constructed without the use of bolts and tie rods (unhygienic);
- $\circ\;$  usable on both sides, without any vibration when cutting.

## CE MARK MADE IN ITALY

|           | AVAILABLE MODELS                                                                  |                                                                                  |
|-----------|-----------------------------------------------------------------------------------|----------------------------------------------------------------------------------|
| SP1205040 | Ceppo Macelleria - Wooden cutting boards<br>measuring 50x40 cm - Thickness 12 cm  | € 170,48<br>VAT escluded<br>Shipping to be calculed<br>Delivery from 4 to 9 days |
| SP1206040 | Ceppi Macelleria - Wooden cutting boards<br>measuring 60x40 cm - Thickness 12 cm  | € 192,01<br>VAT escluded<br>Shipping to be calculed<br>Delivery from 4 to 9 days |
| SP1207040 | Ceppi Macelleria - Wooden chopping boards<br>measuring 70x40 cm - Thickness 12 cm | € 210,70<br>VAT escluded<br>Shipping to be calculed<br>Delivery from 4 to 9 days |

Ceppi Macelleria - Wooden chopping boards measuring 80x40 cm - Thickness 12 cm