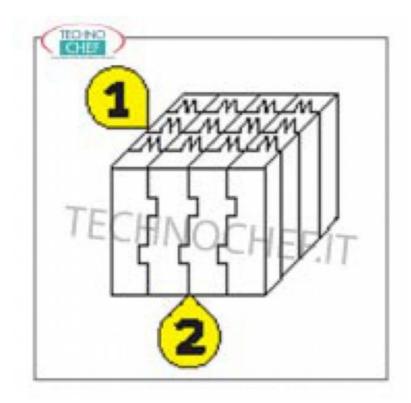

Services and Technologies for professional catering since 1973

PROFESSIONAL DESCRIPTION

**CHOPPING BOARD in SELECTED ACACIA WOOD** chosen and appropriately seasoned:

- made with 'toothing' (1) and 'tongue and groove' (2) manufacturing, which allows the block to be constructed without the use of bolts and tie rods (unhygienic);
- $\circ\;$  usable on both sides, without any vibration when cutting.