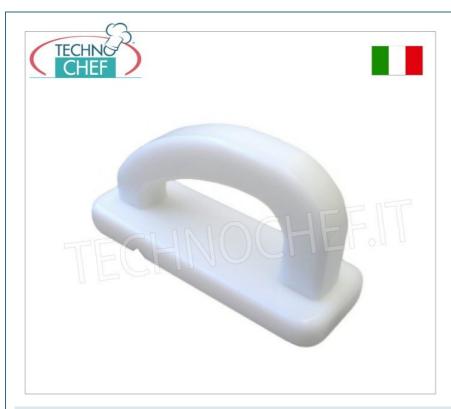

## $\label{eq:polyethylene} \textbf{POLYETHYLENE SCRAPER} \ , \ \textbf{suitable for polyethylene cutting boards and logs} :$

- useful for removing the surface layer of the polyethylene worktop and for maintaining the optimal hygienic level of the surface with minimal wear and tear:
- the size and ergonomics of the handle allow for the optimal inclination for cutting, the blade must remain at the rear of the tool which must be used longitudinally with both hands;
- $\circ~$  With the help of a Phillips screwdriver you can turn the blade to use the second cut.