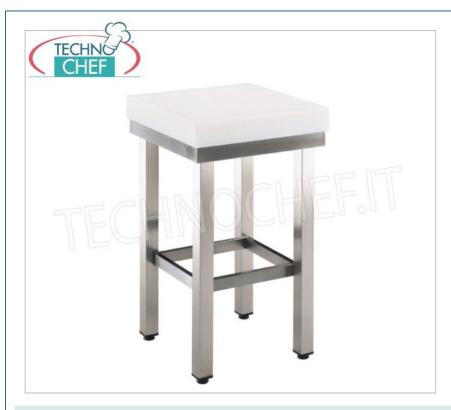

# POLYETHYLENE STACK , with stainless steel pedestal, 5 cm thick :

- $\circ~$  made of smooth polyethylene with low friction coefficient and high density;
- molecular with high impact resistance;
- o pedestal in sturdy stainless steel tubing with adjustable feet.

## SP4056040

Meat block in polyethylene, thickness 5 cm, on stainless steel pedestal, dimensions mm 600x400x900 h

€ 381,33 VAT escluded Shipping to be calculed

Delivery from 4 to 9 days

# SP4055050

Meat block in polyethylene, thickness 5 cm, on stainless steel pedestal, dimensions mm 500x500x900 h

€ 389,19 VAT escluded Shipping to be calculed

Delivery from 4 to 9 days