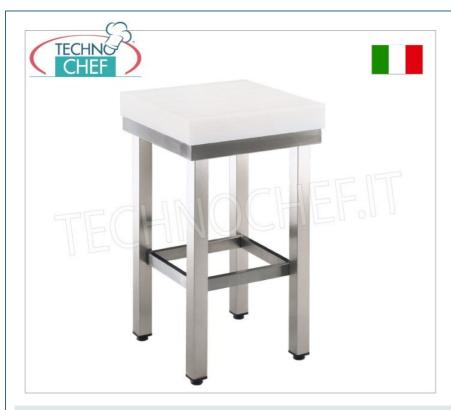

### $\textbf{POLYETHYLENE STACK} \ , \ with \ \textbf{stainless steel} \ pedestal, \ \textbf{8 cm thick} :$

- made of smooth polyethylene with low friction coefficient and high density;
- molecular with high impact resistance;
- pedestal in sturdy stainless steel tubing with adjustable feet.

#### **AVAILABLE MODELS**

# SP4086040

Meat block in polyethylene, thickness 8 cm, on stainless steel pedestal, dimensions mm 600x400x900 h

€ 482,27

VAT escluded

Shipping to be calculed

**Delivery** from 4 to 9 days

#### SP4085050

Meat block in polyethylene, thickness 8 cm, on stainless steel pedestal, dimensions mm 500x500x900 h

€ 493,49

VAT escluded

Shipping to be calculed

**Delivery** from 4 to 9 days