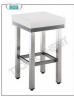

### $\textbf{POLYETHYLENE STACK} \ , \ with \ \textbf{stainless steel} \ pedestal, \ \textbf{8 cm thick} :$

- made of smooth polyethylene with low friction coefficient and high density;
- molecular with high impact resistance;
- pedestal in sturdy stainless steel tubing with adjustable feet.

#### **AVAILABLE MODELS**