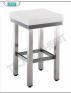

### $\textbf{POLYETHYLENE STACK} \ , \ with \ \textbf{stainless steel} \ pedestal, \ \textbf{8 cm thick} :$

- made of smooth polyethylene with low friction coefficient and high density;
- molecular with high impact resistance;
- pedestal in sturdy stainless steel tubing with adjustable feet.

#### **AVAILABLE MODELS**

# SP4086040

Meat block in polyethylene, thickness 8 cm, on stainless steel pedestal, dimensions mm 600x400x900 h

€ 482,27

VAT escluded

Shipping to be calculed

**Delivery** from 4 to 9 days

#### SP4085050

Meat block in polyethylene, thickness 8 cm, on stainless steel pedestal, dimensions mm 500x500x900 h

€ 493,49

VAT escluded

Shipping to be calculed

**Delivery** from 4 to 9 days