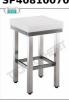

# Polyethylene log, thickness 8 cm, on stainless steel pedestal, dimensions mm 600x500x900 h SP4086050 € 555,17 VAT escluded Shipping to be calculed Delivery from 4 to 9 days Polyethylene log, 8 cm thick, on stainless steel pedestal, dimensions 700x500x900 mm h SP4087050 € 615,73 VAT escluded Shipping to be calculed Delivery from 4 to 9 days Polyethylene log, thickness 8 cm, on stainless steel pedestal, dimensions mm 600x600x900 h SP4086060 € 626,95 VAT escluded Shipping to be calculed Delivery from 4 to 9 days SP4087060 Polyethylene log, thickness 8 cm, on stainless € 699,85 steel pedestal, dimensions 700x600x900 mm h VAT escluded Shipping to be calculed **Delivery** from 4 to 9 days SP4087070 Polyethylene log, 8 cm thick, on stainless steel € 781,73 pedestal, dimensions 700x700x900 mm h VAT escluded Shipping to be calculed **Delivery** from 4 to 9 days SP40810050 Polyethylene log, thickness 8 cm, on stainless € 801,91 steel pedestal, dimensions mm 1000x500x900 h VAT escluded Shipping to be calculed