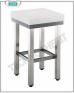

### $\textbf{POLYETHYLENE STACK} \ , \ with \ \textbf{stainless steel} \ pedestal, \ \textbf{10 cm thick} :$

- made of smooth polyethylene with low friction coefficient and high density;
- molecular with great impact resistance;
- o pedestal in sturdy stainless steel tubing with adjustable feet.

### AVAILABLE MODELS

SP4106040

Meat block in polyethylene, thickness 10 cm, on stainless steel pedestal, dimensions mm 600x400x900 h

€ 542,83

VAT escluded

Shipping to be calculed

**Delivery** from 4 to 9 days