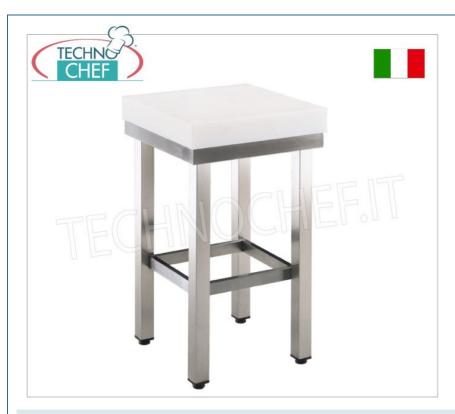

### $\textbf{POLYETHYLENE STACK} \ , \ with \ \textbf{stainless steel} \ pedestal, \ \textbf{10 cm thick} :$

- made of smooth polyethylene with low friction coefficient and high density;
- molecular with great impact resistance;
- o pedestal in sturdy stainless steel tubing with adjustable feet.

### AVAILABLE MODELS

SP4106040

Meat block in polyethylene, thickness 10 cm, on stainless steel pedestal, dimensions mm 600x400x900 h

€ 542,83

VAT escluded

Shipping to be calculed

**Delivery** from 4 to 9 days