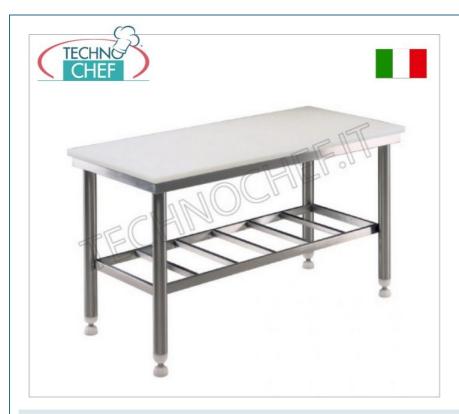

# TABLE Work BUTCHER AND DELICACIES with WORKTOP in food-grade Polyethylene

- Worktop in POLYETHYLENE thickness 80 mm
- sturdy FULLY WELDED stainless steel support frame with round legs;
- lower shelf in stainless steel tubing;
- Adjustable polyethylene support feet.

#### **AVAILABLE MODELS**

SP-508-10070

Butcher's work table with 80 mm thick polyethylene top, on a ROBUST WELDED STAINLESS STEEL STRUCTURE with a lower grilled shelf, dimensions 1000x700x850h mm

€ 1.164,17