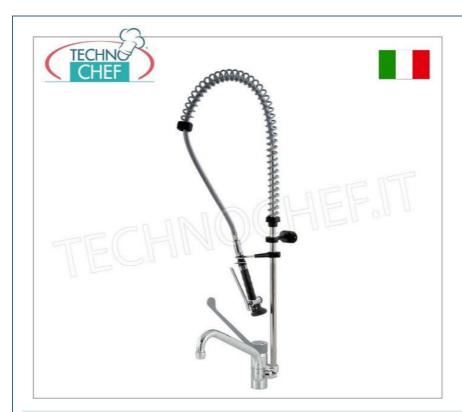

## Single hole countertop mixer tap , made on a solid chromed brass body :

- single-control mixer with clinical lever (mm 295) and swivel dispensing spout (mm 220);
- $\circ \ \ \textbf{diverter} \ \text{for delivery with} \ \textbf{suspended shower} \ \text{supported by} \ \textbf{spring} \ \text{and supplied with} \ \textbf{check valve} \ ;$
- $\circ \ \ \text{chromed brass tap;}$
- stainless steel vertical support tube;
- o clinical lever in glass fibre reinforced polyamide;
- 50 mm long threaded fixing stem;
- water flow rate: 16 l/minute (shower head);
- water flow rate: 20 l/minute (swivel spout).