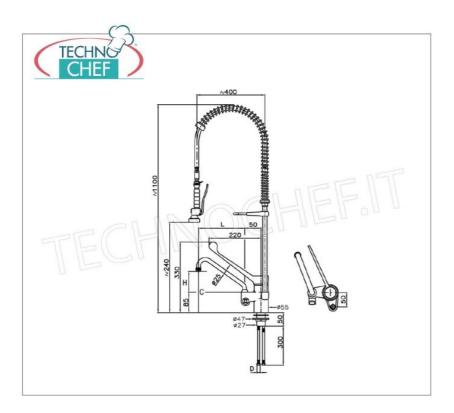

## Single hole countertop mixer tap , made on a solid chromed brass body :

- single-control mixer with clinical lever (mm 295) and swivel dispensing spout (mm 220);
- $\circ \ \ \textbf{diverter} \ \text{for delivery with} \ \textbf{suspended shower} \ \text{supported by} \ \textbf{spring} \ \text{and supplied with} \ \textbf{check valve} \ ;$
- $\circ \ \ \text{chromed brass tap;}$
- stainless steel vertical support tube;
- o clinical lever in glass fibre reinforced polyamide;
- 50 mm long threaded fixing stem;
- water flow rate: 16 l/minute (shower head);
- water flow rate: 20 l/minute (swivel spout).