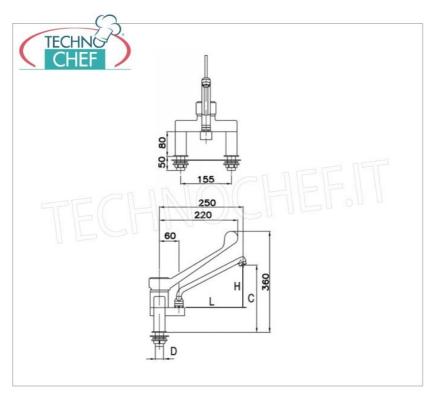

## PROFESSIONAL DESCRIPTION

Two-hole mixer tap, single-lever countertop, with clinical lever and dispensing spout:

- o made on a chromed solid brass body;
- $\circ \ \ \text{dispensing with } \textbf{swivel spout} \ \text{in } \textbf{chromed cast brass} \ , \ \text{variable length depending on the model};$
- Command with Clinical Lever
- water flow : 20 l/min.

## **AVAILABLE MODELS**

KL1s.3021M.45.72

BIFORO mixer tap, single-lever with 18 cm spout

€ 198,37 VAT escluded Shipping to be calculed

Delivery

TWO-HOLE Single Lever Countertop Mixer Tap, 27 cm delivery spout

€ 206,58 VAT escluded Shipping to be calculed

Delivery