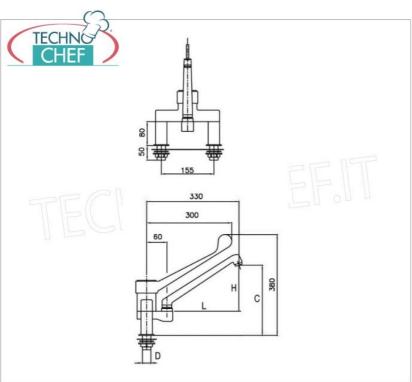

## PROFESSIONAL DESCRIPTION

Two-hole mixer tap, single-lever countertop, with clinical lever and dispensing spout:

- o made on a chromed solid brass body;
- $\circ \ \ \text{dispensing with } \textbf{swivel spout} \ \text{in } \textbf{chromed cast brass} \ , \ \text{variable length depending on the model};$
- Command with Clinical Lever
- water flow : 20 l/min.

## **AVAILABLE MODELS**

KL1s.3021M.45.72

BIFORO mixer tap, single-lever with 18 cm spout

€ 198,37 VAT escluded Shipping to be calculed

Delivery

TWO-HOLE Single Lever Countertop Mixer Tap, 27 cm delivery spout