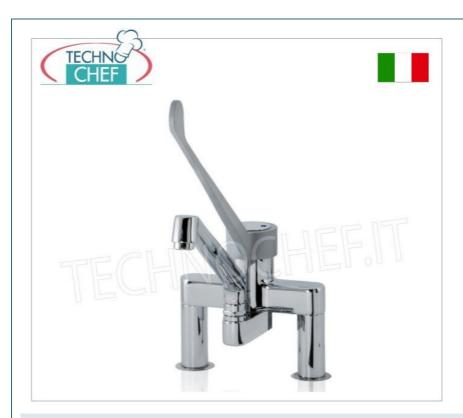

## PROFESSIONAL DESCRIPTION

Two-hole mixer tap, single-lever countertop, with clinical lever and dispensing spout:

- o made on a chromed solid brass body;
- $\circ \ \ \text{dispensing with } \textbf{swivel spout} \ \text{in } \textbf{chromed cast brass} \ , \ \text{variable length depending on the model};$
- Command with Clinical Lever
- water flow : 20 l/min.

## **AVAILABLE MODELS**

KL1s.3021M.45.72

BIFORO mixer tap, single-lever with 18 cm spout

€ 198,37 VAT escluded Shipping to be calculed

Delivery

TWO-HOLE Single Lever Countertop Mixer Tap, 27 cm delivery spout

€ 206,58 VAT escluded Shipping to be calculed

Delivery