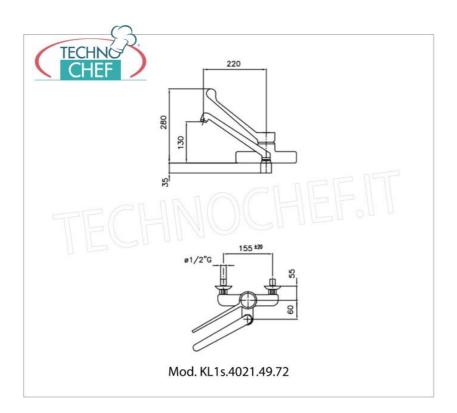

## $\textbf{Wall-mounted mixer tap} \ \mathsf{made} \ \mathsf{on} \ \textbf{a} \ \textbf{chromed solid brass body} :$

- double-hole , single-lever with clinical lever ;
- $\circ~$  raised spout in chromed cast brass , 220  $\,\mathrm{mm}$  long;
- water flow: 20 l/minute.

## **MADE IN ITALY**

| CODE            | DESCRIPTION                                                                                  | PRICE/DELIVERY                                                             |
|-----------------|----------------------------------------------------------------------------------------------|----------------------------------------------------------------------------|
| KL1s.4021.45.72 | Wall-mounted double-hole mixer tap, single lever with clinical lever and 220 mm swivel spout | € 198,37  VAT escluded  Shipping to be calculed  Delivery from 4 to 9 days |
|                 |                                                                                              | Delivery Hom 4 to 9 days                                                   |