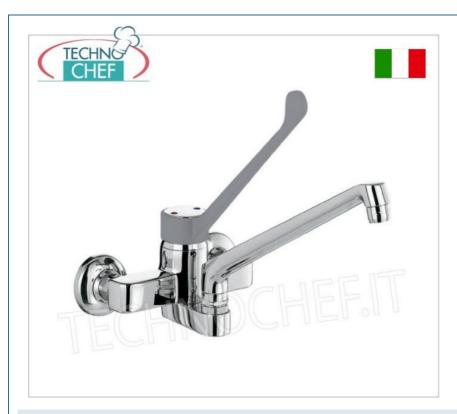

## $\textbf{Wall-mounted mixer tap} \ \mathsf{made} \ \mathsf{on} \ \textbf{a} \ \textbf{chromed solid brass body} :$

- double-hole , single-lever with clinical lever ;
- $\circ~$  raised spout in chromed cast brass , 220  $\,\mathrm{mm}$  long;
- water flow: 20 l/minute.

## **MADE IN ITALY**

| CODE            | DESCRIPTION                                                                                  | PRICE/DELIVERY                                                             |
|-----------------|----------------------------------------------------------------------------------------------|----------------------------------------------------------------------------|
| KL1s.4021.45.72 | Wall-mounted double-hole mixer tap, single lever with clinical lever and 220 mm swivel spout | € 198,37  VAT escluded  Shipping to be calculed  Delivery from 4 to 9 days |
|                 |                                                                                              | Delivery Hom 4 to 9 days                                                   |