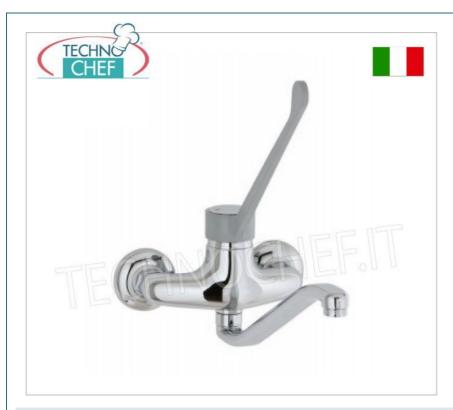

## PROFESSIONAL DESCRIPTION

 $\textbf{Wall-mounted mixer tap} \ \mathsf{made} \ \mathsf{with} \ \textbf{chromed solid brass body}:$ 

- double-hole , single-lever with clinical lever ;
- $\circ~$  ESSE dispensing spout in chromed cast brass, 300 mm long;
- water flow: 14 l/minute.

## **MADE IN ITALY**

| CODE            | DESCRIPTION                                                                                       | PRICE/DELIVERY                                                             |
|-----------------|---------------------------------------------------------------------------------------------------|----------------------------------------------------------------------------|
| KL1s.4031.A7.82 | TWO-HOLE wall-mounted mixer tap, single-lever with clinical lever and 300 mm long rotatable spout | € 124,35  VAT escluded  Shipping to be calculed  Delivery from 4 to 9 days |
|                 |                                                                                                   |                                                                            |