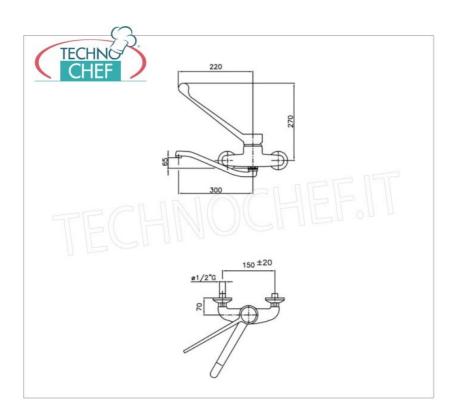

## PROFESSIONAL DESCRIPTION

 $\textbf{Wall-mounted mixer tap} \ \mathsf{made} \ \mathsf{with} \ \textbf{chromed solid brass body}:$ 

- double-hole , single-lever with clinical lever ;
- $\circ~$  ESSE dispensing spout in chromed cast brass, 300 mm long;
- water flow: 14 l/minute.

## **MADE IN ITALY**

| CODE            | DESCRIPTION                                                                                       | PRICE/DELIVERY                                                             |
|-----------------|---------------------------------------------------------------------------------------------------|----------------------------------------------------------------------------|
| KL1s.4031.A7.82 | TWO-HOLE wall-mounted mixer tap, single-lever with clinical lever and 300 mm long rotatable spout | € 124,35  VAT escluded  Shipping to be calculed  Delivery from 4 to 9 days |
|                 |                                                                                                   |                                                                            |