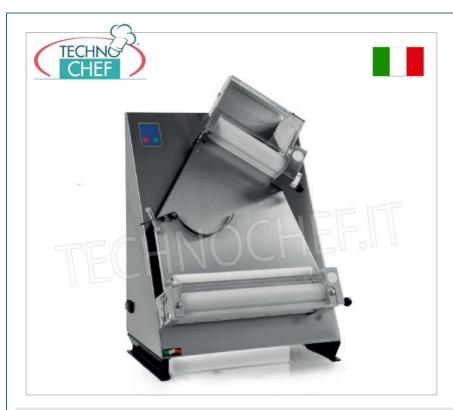

## S STAINLESS STEEL PIZZA TENDER, TOP LINE, with 2 PAIRS of ADJUSTABLE INCLINED ROLLERS for MAXIMUM PRECISION of the desired thickness, range with ROLLER WIDTH of 300 and 400 mm:

- body entirely in stainless steel (including roller shafts);
- two pairs of adjustable rollers , for millimetric precision of the desired thickness, to obtain round and uniform shapes ;
- $\circ~$  machine particularly suitable for working very thin thicknesses, such as piadina ;
- predisposition for pedal control (optional);
- $\circ~$  system for feeding the dough onto the lower rollers facilitated by another idle roller ;
- separate roller protection for easy and safe work;
- gearbox gears made with special resins , molded and not toothed , for a lifespan five times longer than normal;
- $\circ~$  internal reinforcements to avoid any bending of the carcass ;
- digital keyboard;
- pasta weight: from 50 to 700 grams (mod. IG2300\_L30), from 50 to 1000 grams (mod. IG2300\_L40);
- $\circ\;$  electrical system and safety devices according to CE standards.
- OPTIONAL / ACCESSORY:
- Electric pedal control.

## CE mark MADE IN ITALY

| CODE        | DESCRIPTION                                                                                                                                                                                                                                    | PRICE/DELIVERY                                                               |
|-------------|------------------------------------------------------------------------------------------------------------------------------------------------------------------------------------------------------------------------------------------------|------------------------------------------------------------------------------|
| IG-2300/L40 | PIZZA-PIADINA ROLLER in STAINLESS STEEL with 2 PAIRS of ADJUSTABLE INCLINED ROLLERS for MAXIMUM PRECISION of the desired thickness, max. pizza/piadina diameter. 400 mm, for 50/1000 gram loaves, V 230/1, kw 0.50, dimensions 520x520x800h mm | € 1.389,90  VAT escluded  Shipping to be calculed  Delivery from 4 to 9 days |