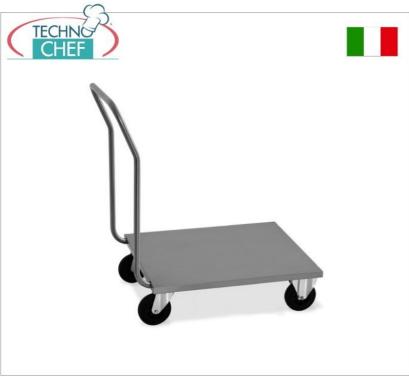

# Low platform trolley with push handle :

- with polyethylene platform (mod. 1840),
- with AISI 304 18/10 **stainless steel top** (mod. 1896) top size 60x80 cm,
- o removable push handle in round stainless steel tube, diameter 2.5 cm;
- o max load 200Kg;
- $\circ\;$  wheels diameter 14 cm, two fixed and two swivel.

# **AVAILABLE MODELS**

Crate trolley with linear polyethylene base, with round tube handle, diameter 2.5 cm, max. load capacity 200 kg, dimensions 1070x570x970 h mm

€ 173,14

VAT escluded

Shipping to be calculed