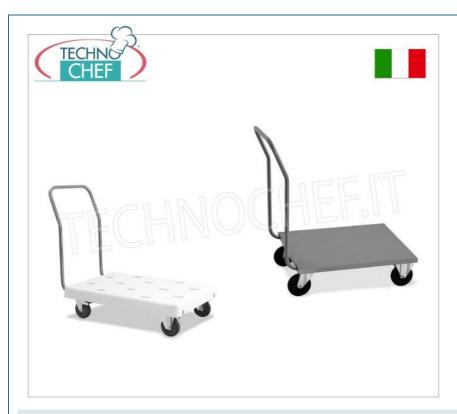

# Low platform trolley with push handle :

- with polyethylene platform (mod. 1840),
- with AISI 304 18/10 **stainless steel top** (mod. 1896) top size 60x80 cm,
- o removable push handle in round stainless steel tube, diameter 2.5 cm;
- o max load 200Kg;
- $\circ\;$  wheels diameter 14 cm, two fixed and two swivel.

# **AVAILABLE MODELS**

Crate trolley with linear polyethylene base, with round tube handle, diameter 2.5 cm, max. load capacity 200 kg, dimensions 1070x570x970 h mm

€ 173,14

VAT escluded

Shipping to be calculed

**Delivery** from 4 to 9 days

MC-1896

Crate trolley with STAINLESS STEEL sheet base, with handle, max. load capacity 200 kg, dimensions 600x900x970h mm

€ 208,66

VAT escluded

Shipping to be calculed

**Delivery** from 4 to 9 days