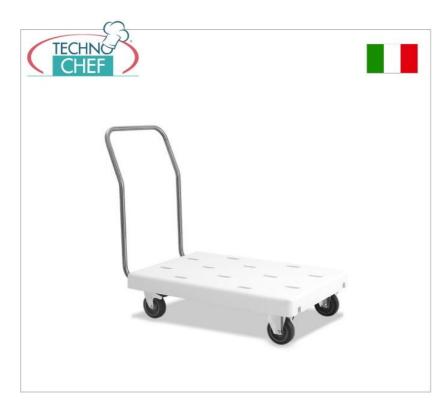

# Low platform trolley with push handle :

- with polyethylene platform (mod. 1840),
- with AISI 304 18/10 **stainless steel top** (mod. 1896) top size 60x80 cm,
- o removable push handle in round stainless steel tube, diameter 2.5 cm;
- o max load 200Kg;
- $\circ\;$  wheels diameter 14 cm, two fixed and two swivel.

# **AVAILABLE MODELS**

Crate trolley with linear polyethylene base, with round tube handle, diameter 2.5 cm, max. load capacity 200 kg, dimensions 1070x570x970 h mm

€ 173,14

VAT escluded

Shipping to be calculed