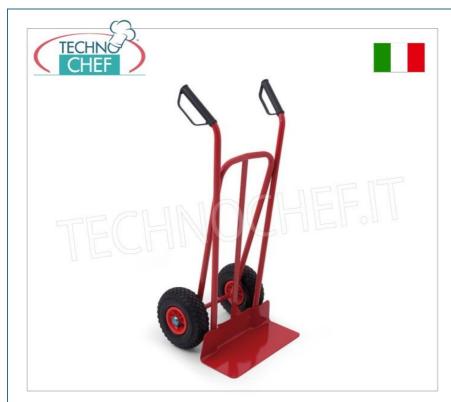

## PROFESSIONAL DESCRIPTION

Crate trolley with tube structure and red painted steel sheet platform:

- max capacity: 200 kg;
- pneumatic wheels ø 26 cm.

## **MADE IN ITALY**

| CODE | DESCRIPTION                                                                                  | PRICE/DELIVERY                                  |
|------|----------------------------------------------------------------------------------------------|-------------------------------------------------|
|      | Red crate trolley, with 2 wheels and guide handles, max capacity 200 kg, size cm. 62x55x126h | € 116,01  VAT escluded  Shipping to be calculed |
|      |                                                                                              | <b>Delivery</b> from 4 to 9 days                |