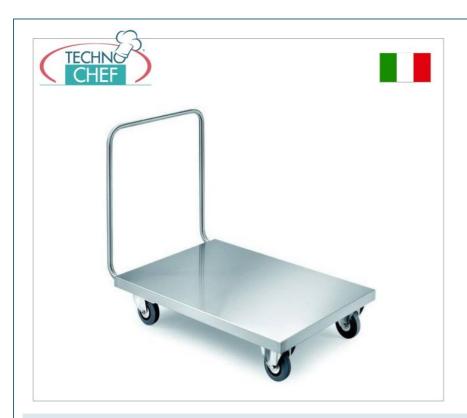

# **TECHNICAL CARD**

breadth (mm) 1080 depth (mm) 600 height (mm) 900

# Low platform trolley with push handle for heavy transport:

- built in stainless steel,
- push handle,
- o 4 wheels, 2 fixed and 2 swivel with brake,
- $\circ\,$  shelf dimensions: 1000x600 mm ,
- $\circ\,$  max load: 1400 kg .

### **MADE IN ITALY**

| CODE     | DESCRIPTION                                                                                                              | PRICE/DELIVERY                                  |
|----------|--------------------------------------------------------------------------------------------------------------------------|-------------------------------------------------|
| KRCP1-RF | Stainless steel low platform trolley with push handle for HEAVY TRANSPORT, Capacity 1400 kg. Dimensions 1080x600x900h mm | € 426,29  VAT escluded  Shipping to be calculed |
|          |                                                                                                                          | <b>Delivery</b> from 4 to 9 days                |