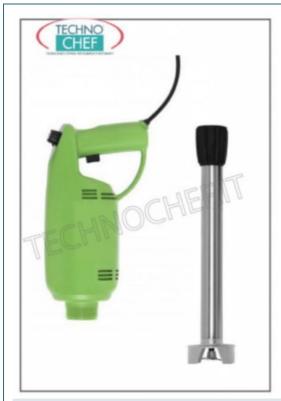

## Immersion MIXER with MIXER, version with DRILL-type HANDLE:

- o motor body in ABS,
- 400 mm long stainless steel mixing tool;
- maximum level of immersion mixer 290 mm.

| CODE    | DESCRIPTION                                                                                                                                                         | PRICE/DELIVERY                                  |
|---------|---------------------------------------------------------------------------------------------------------------------------------------------------------------------|-------------------------------------------------|
| FMFX42S | Immersion mixer with stainless steel mixing tool 400 mm long, ABS motor block WITHOUT VARIATOR, version with DRILL HANDLE, V.230 / 1, Kw 0.4, dim. mm. 170x120x740h | € 146,57  VAT escluded  Shipping to be calculed |
|         |                                                                                                                                                                     | Delivery from 4 to 9 days                       |