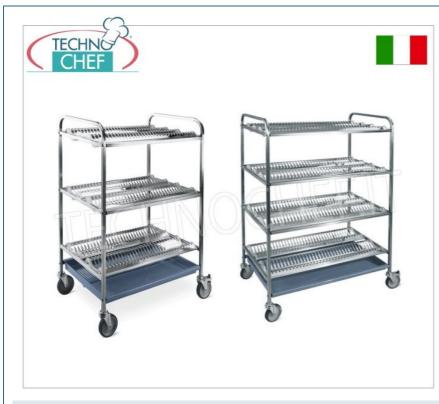

## PROFESSIONAL DESCRIPTION

Dish and glass draining trolley, complete range available in two different models, with 3 or 4 shelves:

- AISI 304 stainless steel tube structure, section 2x2 cm ;
- stainless steel plate racks with cut-resistant moulded recess;
- glass capacity : n.180 (mod.MC-5002) / n.240 (mod.MC-5012);
- plate diameter : mm 160-260 ;
- removable glass draining basket in thermoformed ABS ;
- removable drip tray, in thermoformed ABS, closed with a sealed cap;
- swivel wheels Ø 12.5 cm.

## **AVAILABLE MODELS**

3-tier dish and glass drainer trolley, stainless steel tube structure, stainless steel plate racks, extractable ABS glass drainer basket, dim.mm.870x520x1210h € 457,69 VAT escluded Shipping to be calculed

Delivery from 8 to 15 days

MC-5012

MC-5002

4-tier dish and glass drainer trolley, stainless steel tube structure, stainless steel plate racks, extractable ABS glass drainer basket, dim.mm.870x620x1590h

€ 584,07 VAT escluded Shipping to be calculed