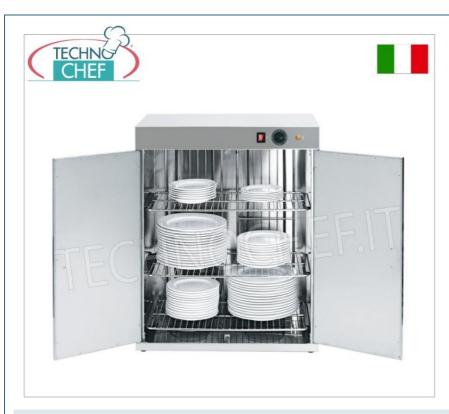

# STAINLESS STEEL PLATE WARMER:

- stainless steel structure;
- insulated door walls for less heat dispersion;
- o n.2 doors;
- o n.3 grilled shelves;
- plate capacity: n.120;
- max diameter of plates: 320 mm;
- $\circ~$  adjustable thermostat +30°/+90°C.

# CE MARK MADE IN ITALY

| CODE      | DESCRIPTION                                                                                                                 | PRICE/DELIVERY                                  |
|-----------|-----------------------------------------------------------------------------------------------------------------------------|-------------------------------------------------|
| MC-96120G | Stainless steel plate warmer with two doors, capacity 120 plates, n.3 grilled shelves, V.230/1, Kw.1,5, dim.mm.700x410x900h | € 749,98  VAT escluded  Shipping to be calculed |
|           |                                                                                                                             | <b>Delivery</b> from 10 to 18 days              |
|           |                                                                                                                             |                                                 |