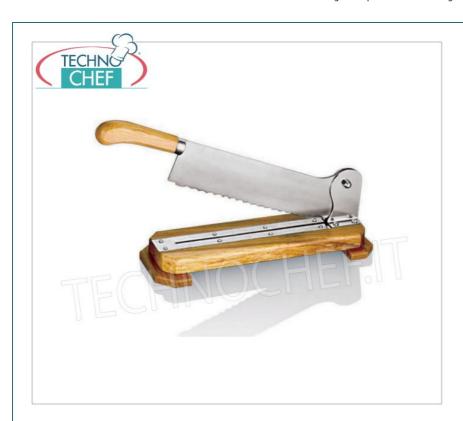

Services and Technologies for professional catering since 1973

| CODE                                | DESCRIPTION                                                                     |     | PRICE/DELIVERY                                 |
|-------------------------------------|---------------------------------------------------------------------------------|-----|------------------------------------------------|
| PD49833-00                          | Manual bread slicer-cutter on wooden base, Weight 2.1 Kg, dim. mm. 410x150x100h |     | € 85,25  VAT escluded  Shipping to be calculed |
|                                     |                                                                                 |     | <b>Delivery</b> from 3 to 6 days               |
| PROFESSIONAL DESCRIPTION            |                                                                                 |     |                                                |
| MANUAL BREAD CUTTER ON WOODEN BASE: |                                                                                 |     |                                                |
| TECHNICAL CARD                      |                                                                                 |     |                                                |
|                                     | net weight (Kg)                                                                 | 2,1 |                                                |
|                                     | breadth (mm)                                                                    | 410 |                                                |
| depth (mm) 15                       |                                                                                 | 150 |                                                |
|                                     | height (mm)                                                                     | 100 |                                                |