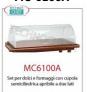

### MC-6100A

## Wooden service trolleys

Sweets and cheese cheeses with semi-open cup dome 2 sides, dim mm. 940x530x290h

## € 291,76

VAT escluded
Shipping to be calculed

**Delivery** from 4 to 9 days