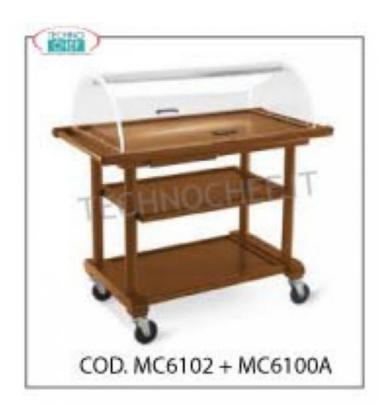

### MC-6100A

## Wooden service trolleys

Sweets and cheese cheeses with semi-open cup dome 2 sides, dim mm. 940x530x290h

## € 291,76

VAT escluded
Shipping to be calculed

**Delivery** from 4 to 9 days