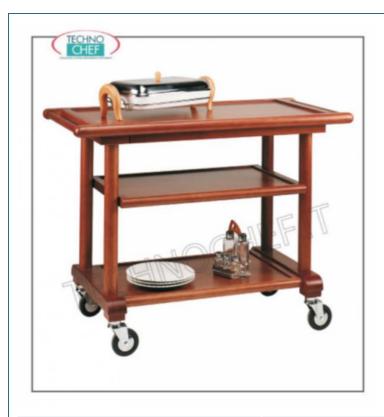

Services and Technologies for professional catering since 1973

CODE DESCRIPTION PRICE/DELIVERY

MC-6102

3 level hall trolley, solid beech wood structure with smooth walnut-colored turned legs, plywood tops with frames, dim cm. 110x56x83h

## Service trolley for dining room in solid beech wood with walnut smooth turned legs :

- supplied as standard with removable plate rack;
- 3 plywood tops with frames and handles in solid walnut color;
- swivel castors Ø 10 cm chromed;
- o total capacity: 40 kg;
- dimensions mm. 1100x560x830h.

## **TECHNICAL CARD**

breadth (mm) 1100 depth (mm) 560 height (mm) 830