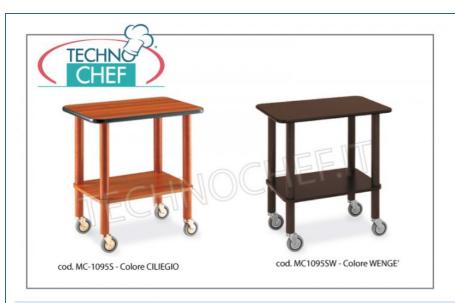

# Gueridon trolley with solid wood frame , with turned legs :

- $\circ$  two tops in cherry stained melamine (code MC-1095S) or wengé (code MC-1095SW);
- upper top with **perimeter rubber bumper**;
- swivel wheels Ø 95 mm;
- total capacity: 40 kg;
- o dimensions: 710x460x780h mm.

# MC-1095S

**Gueridon trolleys in solid wood, cherry color** Gueridon trolley with solid wood structure and melamine tops, cherry color, dimensions: 710x460x780h mm

€ 174,80

VAT escluded

Shipping to be calculed

#### MC-1095SW

**Gueridon trolleys in solid wood, wenge color** Gueridon trolley with solid wood structure and melamine tops, wengé color, dimensions: 710x460x780h mm € 174,80

VAT escluded

Shipping to be calculed