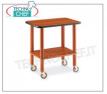

# MC-1095S

**Gueridon trolleys in solid wood, cherry color** Gueridon trolley with solid wood structure and melamine tops, cherry color, dimensions: 710x460x780h mm

€ 174,80

VAT escluded

Shipping to be calculed