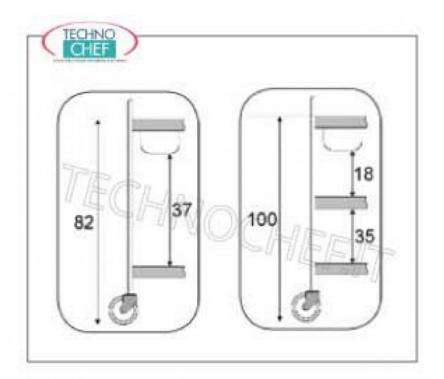

## Stainless steel trolley for GN containers with removable shelves:

- structure in AISI 304 18/10 stainless steel tube, 25x25 mm section, brushed finish;
- $\circ$  upper level suitable for inserting GN containers for a total of 3 x 1/1 GN, up to 200h mm;
- $\circ$  lower level with pressed stainless steel top , removable, 1000x500 mm, removable;
- gray rubber bumpers at the corners;
- $\circ$  swivel wheels Ø 125 mm;
- total capacity kg. 80;

## MADE IN ITALY

| TECHNICAL CARD |      |  |
|----------------|------|--|
| breadth (mm)   | 1120 |  |
| depth (mm)     | 620  |  |
| height (mm)    | 1120 |  |
|                |      |  |