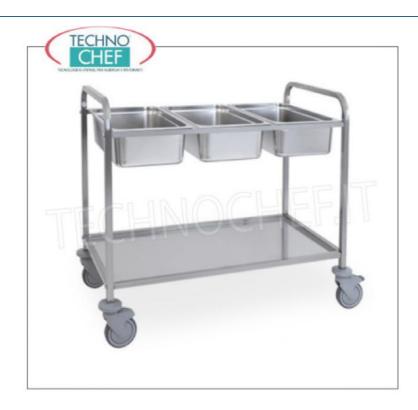

## Stainless steel trolley for GN containers with removable shelves:

- structure in AISI 304 18/10 stainless steel tube, 25x25 mm section, brushed finish;
- $\circ$  upper level suitable for inserting GN containers for a total of 3 x 1/1 GN, up to 200h mm;
- $\circ$  lower level with pressed stainless steel top , removable, 1000x500 mm, removable;
- gray rubber bumpers at the corners;
- $\circ$  swivel wheels Ø 125 mm;
- total capacity kg. 80;