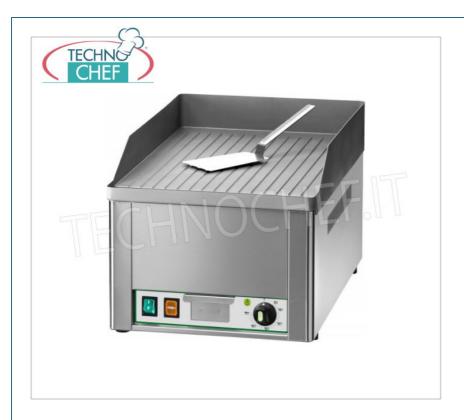

Services and Technologies for professional catering since 1973

| CODE    | DESCRIPTION                                                                                                                                                          | PRICE/DELIVERY                                                             |
|---------|----------------------------------------------------------------------------------------------------------------------------------------------------------------------|----------------------------------------------------------------------------|
| FMFRY1R | ELECTRIC TABLE GRIDDLE, 1 MODULE with RIBBED SANDBLASTED STEEL PLATE, THERMOSTATIC CONTROL from 50° to 300°C, V 230/1, Kw 3.00, external dimensions. mm 335x570x300h | € 292,67  VAT escluded  Shipping to be calculed  Delivery from 4 to 9 days |

## ELECTRIC TABLE GRIDDLE, 1 MODULE with SANDBLASTED RIBBED STEEL PLATE:

- electric machine for dry or oil cooking;
- $\circ \ \ \text{stainless steel structure} \ ;$
- $\circ \ \ \textbf{hob} \ \textbf{in} \ \textbf{sandblasted} \ \textbf{ribbed} \ \textbf{steel} \ ;$
- thermostatic control from 50° to 300°C;
- o cooking residue collection drawer.