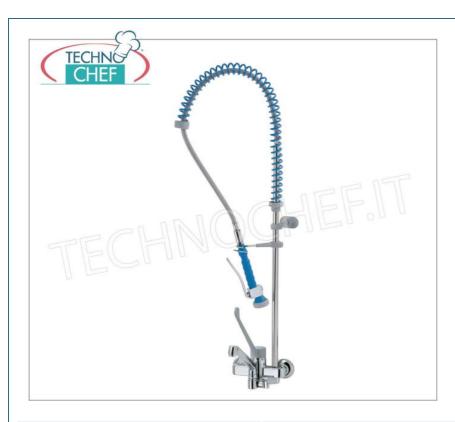

Services and Technologies for professional catering since 1973

| CODE | DESCRIPTION | PRICE/DELIVERY |
|------|-------------|----------------|

KL2s.4024.19BG.72/C45

WALL-MOUNTED TWO-HOLE Mixer Tap with clinical lever, SPOUT and Wall-hung SHOWER

## Wall mounted double hole mixer tap:

- .
- $\circ\,$  single lever with clinical lever and swivel barrel ;
- dispensing diverter with suspended shower supported by a spring and equipped with a check valve;
- $\circ~$  threaded fixing shank 50 mm long;
- chromed brass faucet;
- o stainless steel vertical support tube;
- clinical lever in glass-fibre reinforced polyamide;
- water flow: 16 l/minute (shower head);
- water flow rate: 20 l/minute (swivel spout).