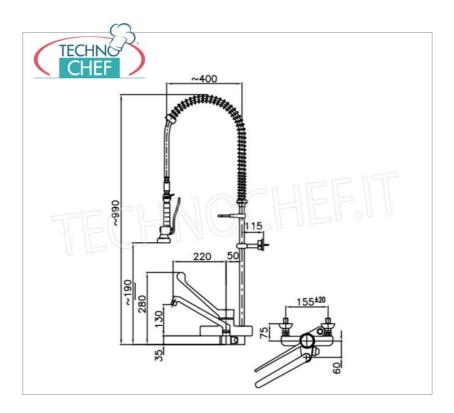

Services and Technologies for professional catering since 1973

| CODE | DESCRIPTION | PRICE/DELIVERY |
|------|-------------|----------------|

KL2s.4024.19BG.72/C45

WALL-MOUNTED TWO-HOLE Mixer Tap with clinical lever, SPOUT and Wall-hung SHOWER

## Wall mounted double hole mixer tap:

- .
- $\circ\,$  single lever with clinical lever and swivel barrel ;
- dispensing diverter with suspended shower supported by a spring and equipped with a check valve;
- $\circ~$  threaded fixing shank 50 mm long;
- chromed brass faucet;
- o stainless steel vertical support tube;
- clinical lever in glass-fibre reinforced polyamide;
- water flow: 16 l/minute (shower head);
- water flow rate: 20 l/minute (swivel spout).