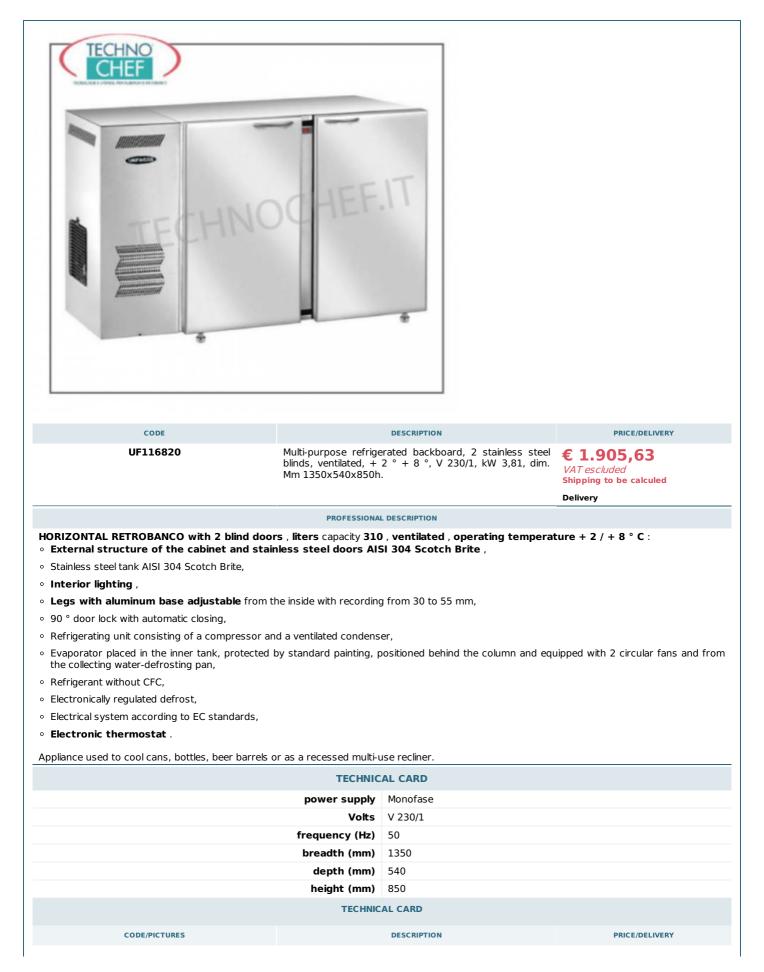

Services and Technologies for professional catering since 1973

| <b>UF340089</b> | Lock on door / drawer                                            | € 25,22<br>VAT escluded<br>Shipping to be calculed  |
|-----------------|------------------------------------------------------------------|-----------------------------------------------------|
|                 |                                                                  | Delivery from 4 to 9 days                           |
| UF111630<br>    | Supplement for motor inversion<br>Supplement for motor inversion | € 66,64<br>VAT escluded<br>Shipping to be calculed  |
|                 |                                                                  | Delivery from 4 to 9 days                           |
| UF119442<br>°   | Supplement for stainless steel worktop                           | € 236,79<br>VAT escluded<br>Shipping to be calculed |
|                 |                                                                  | Delivery from 4 to 9 days                           |