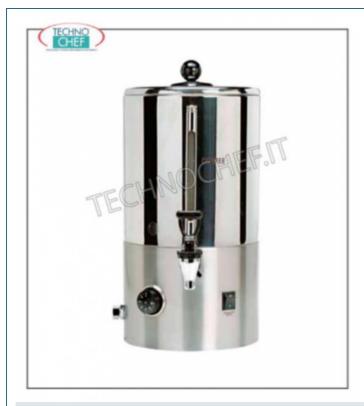

#### Machine for the production and distribution of filtered coffee and tea, complete range:

- made of 18/10 stainless steel;
- slow filtering production system that allows the heating and direct distribution of coffee and/or tea;
- thermostatic temperature regulation which allows the drink to be kept at a constant temperature for as long as desired;
- possible direct distribution of the drink;
- automatic operation;
- $\circ$  **automatic water supply** : G3/4 connection (with the exception of the T.3 model).

### CA001T010

€ 1.479,71

VAT escluded

Shipping to be calculed

**Delivery** from 4 to 9 days

Hot beverage dispensers for breakfast
Machine for the production of filtered coffee and tea,
automatic in 18/10 stainless steel, yield 3 lt/hour, V230/1,
Kw.1,5, dim.mm.345 x 400 x 560 h