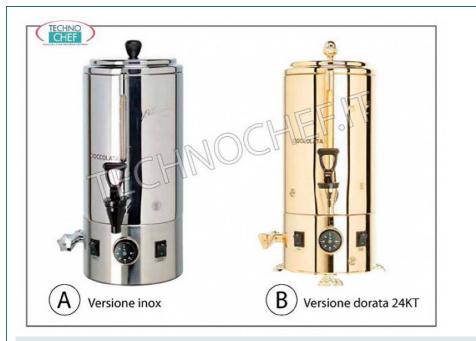

## PROFESSIONAL DESCRIPTION

Bain-marie chocolate maker for chocolate in the cup, complete range:

- made of 18/10 stainless steel;
- ideal for preparing, cooking and distributing excellent chocolate in a cup;
- $\circ~$  excellent also for the  $\ensuremath{\text{preparation of creams, vov, custard}}$  ;
- equipped with mixers to dissolve and maintain chocolate;
- automatic operation;
- thermostatic temperature regulation ;
- available in stainless steel and gold 24KT.

MADE IN ITALY

AVAILABLE MODELS

| CA006CC010  | <b>Hot drinks dispensers for breakfast</b><br>Bain-marie chocolate maker in 18/10 stainless steel,<br>capacity lt.5,0, V.230 / 1, Kw.0,9, dim.mm.296 x 390 x<br>478 h | € 1.280,77<br>VAT escluded<br>Shipping to be calculed<br>Delivery |
|-------------|-----------------------------------------------------------------------------------------------------------------------------------------------------------------------|-------------------------------------------------------------------|
| CAOO6CCO2O  | <b>Hot drink dispensers for breakfast</b><br>18/10 stainless steel BAIN-MARIE chocolate maker,<br>capacity lt.10.0, V.230 / 1, Kw.0.9, dim.mm.346 x 440 x<br>588 h    | € 1.728,41<br>VAT escluded<br>Shipping to be calculed<br>Delivery |
| CA006CC011D | Hot drink dispensers for breakfast<br>GOLDEN stainless steel BAIN-MARIE chocolate maker,<br>18/10, capacity lt.5,0, V.230 / 1, Kw.0,9, dim.mm.296 x<br>390 x 486 h    | € 1.666,23<br>VAT escluded<br>Shipping to be calculed<br>Delivery |