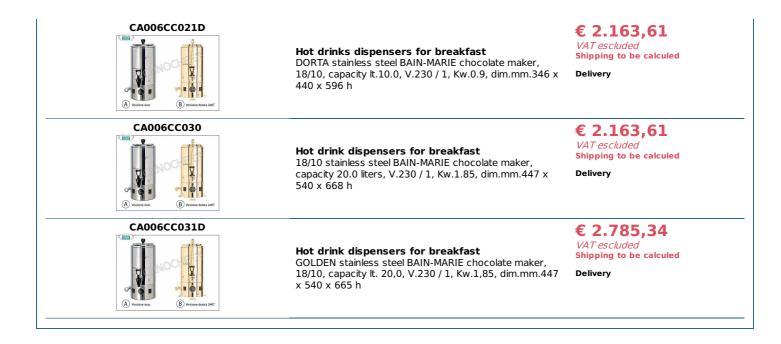

## PROFESSIONAL DESCRIPTION

Bain-marie chocolate maker for chocolate in the cup, complete range:

- made of 18/10 stainless steel;
- ideal for preparing, cooking and distributing excellent chocolate in a cup;
- $\circ~$  excellent also for the  $\ensuremath{\text{preparation of creams, vov, custard}}$  ;
- equipped with mixers to dissolve and maintain chocolate;
- automatic operation;
- thermostatic temperature regulation ;
- available in stainless steel and gold 24KT.

MADE IN ITALY

AVAILABLE MODELS

| CA006CC010  | <b>Hot drinks dispensers for breakfast</b><br>Bain-marie chocolate maker in 18/10 stainless steel,<br>capacity lt.5,0, V.230 / 1, Kw.0,9, dim.mm.296 x 390 x<br>478 h | € 1.280,77<br>VAT escluded<br>Shipping to be calculed<br>Delivery |
|-------------|-----------------------------------------------------------------------------------------------------------------------------------------------------------------------|-------------------------------------------------------------------|
| CAOO6CCO2O  | <b>Hot drink dispensers for breakfast</b><br>18/10 stainless steel BAIN-MARIE chocolate maker,<br>capacity lt.10.0, V.230 / 1, Kw.0.9, dim.mm.346 x 440 x<br>588 h    | € 1.728,41<br>VAT escluded<br>Shipping to be calculed<br>Delivery |
| CA006CC011D | Hot drink dispensers for breakfast<br>GOLDEN stainless steel BAIN-MARIE chocolate maker,<br>18/10, capacity lt.5,0, V.230 / 1, Kw.0,9, dim.mm.296 x<br>390 x 486 h    | € 1.666,23<br>VAT escluded<br>Shipping to be calculed<br>Delivery |