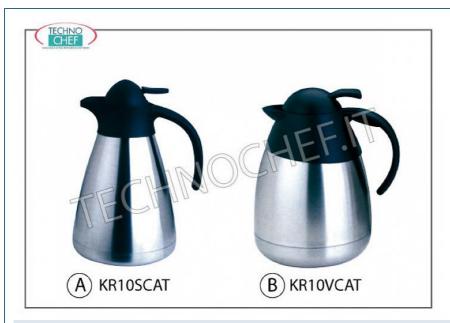

### Stainless steel isothermal jug, complete range :

- isothermal in stainless steel, it is particularly suitable for serving hot drinks, thanks to the double wall that keeps the heat for a long time;
- equipped with a **lid** ;
- $\circ\,$  resistant to stains, acids and odors ;
- $\circ~$  they are shockproof and can be washed in the dishwasher ;
- capacity: 1 liter.

## **AVAILABLE MODELS**

# KR10SCAT

**Thermal jugs** Isothermal jug in steel, capacity 1 liter

€ 20,48

VAT escluded

Shipping to be calculed

Delivery

## KR10VCAT

**Thermal carafes**Isothermal carafe in steel, capacity lt.1

€ 28,26

VAT escluded

Shipping to be calculed

Delivery