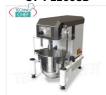

## CT-PL1608B

Planetary mixers of It.8, TOP Line
Planetary mixer It.8, TOP Line, with digital continuous
speed variator, counter top, complete with whisk, spatula
and spiral, V.230 / 1, Kw.0.37, Weight 32 Kg,
dim.mm.440x480x520h

€ 1.778,78 VAT escluded Shipping to be calculed

**Delivery** from 4 to 9 days