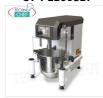

## CT-PL1608BI

**8 I stainless steel planetary mixer, TOP Line** 8 It stainless steel planetary mixer, TOP Line, with digital continuous speed variator, counter top, complete with whisk, spatula and spiral, V.230 / 1, Kw.0.37, Weight 32 Kg, dim.mm.440x480x520h

€ 2.168,81 VAT escluded Shipping to be calculed

**Delivery** from 4 to 9 days