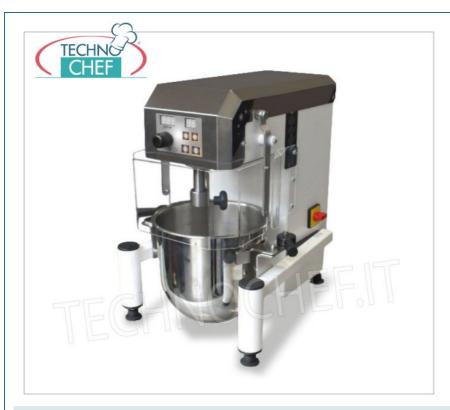

## The planetary mixer of It. 8, with digital continuous speed variator, benchtop:

- built on a steel structure;
- $\circ~$  Removable stainless steel tank of lt. 8, diameter 23 m;
- $\circ\,$  planetary speed from 40 to 200 rpm with continuous digital variator ;
- o max flour: Kg 1,8:
- low voltage commands : 24 volts;
- $\circ \ \ \text{gear transmission} \ ; \\$
- $\circ~$  also available with stainless steel structure (code CT-PL168BI).

### Available upon request :

- o additional stainless steel tank of lt. 8;
- $\circ~$  stainless steel tank lt. 5, double bottom refrigerated.

### Included:

whisk, spatula and spiral.

# CE MARK MADE IN ITALY

| TECHNICAL CARD            |          |
|---------------------------|----------|
| power supply              | Monofase |
| Volts                     | V 230/1  |
| frequency (Hz)            | 50       |
| motor power capacity (Kw) | 0,37     |
| net weight (Kg)           | 32       |
| breadth (mm)              | 440      |
| depth (mm)                | 480      |
| height (mm)               | 520      |
|                           |          |