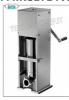

# Technochef - 14 cm vertical manual sausage stuffer

Insaccatrice Manuale per Salsiccia/Salumi da tavolo, 2 Velocità manuale con cilindro verticale, capacity 14 litres, in dotazione 3 imbui in ABS diameter: 8 - 16.5 e 23.5 mm, dim. mm 450x450x1400h € 703,84