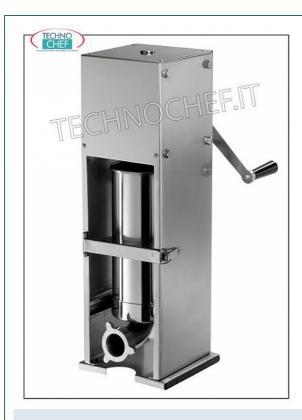

#### PROFESSIONAL DESCRIPTION

Stainless steel table-top manual sausage stuffer with VERTICAL cylinder, available in two versions with a capacity of It. 7 and 14

- made entirely of stainless steel;
- removable stainless steel cylinder;
- aluminum piston with relief valve;
- wear-resistant steel gears ;
- aluminum control lever;
- 2 Speeds, Slow for PISTON FEEDING, Fast for Return;
- supplied: 3 abs funnels with diameter: 8 16.5 and 23.5 mm.

### FMINSL7VE

**Technochef - Manual sausage filler, vertical lt. 7**Manual sausage stuffing machine for table, 2 speeds with

Manual sausage stuffing machine for table, 2 speeds vertical cylinder, capacity 7 liters, supplied with 3 ABS funnels diameter: 8 - 16.5 and 23.5 mm, dim. mm 400x450x1050h

# Technochef - 14 cm vertical manual sausage stuffer

Insaccatrice Manuale per Salsiccia/Salumi da tavolo, 2 Velocità manuale con cilindro verticale, capacity 14 litres, in dotazione 3 imbui in ABS diameter: 8 - 16.5 e 23.5 mm, dim. mm 450x450x1400h € 703,84