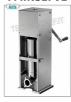

### FMINSL7VE

**Technochef - Manual sausage filler, vertical lt. 7**Manual sausage stuffing machine for table, 2 speeds with

Manual sausage stuffing machine for table, 2 speeds vertical cylinder, capacity 7 liters, supplied with 3 ABS funnels diameter: 8 - 16.5 and 23.5 mm, dim. mm 400x450x1050h