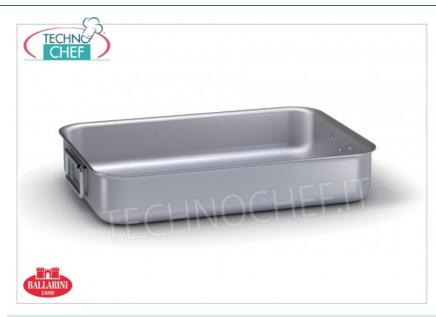

### HIGH HEAVY ROASTER 2 jointed handles, 7000 SERIES, FULL RANGE:

- professional line in 99% pure aluminum 3 mm thick;
- external and internal finish in **neutralized pickled aluminum**;
- o constant high thickness bottom (3 mm) for an excellent distribution and maintenance of heat;
- flatness of the bottom obtained when the cooking temperature is reached for complete adherence to the cooking surface;
- professional handle in stainless steel with reinforced ribbing , in tubular to reduce heat transmission, 'full grip'.

## MRN-102852

Aluminum pots, pans - 7000 series by BALLARINI - 3 mm thick

High heavy roaster 2 jointed handles, 7000 SERIES, in ALUMINUM, dim. mm 365x282x70h