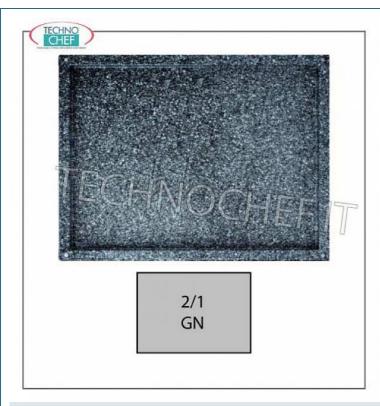

### PROFESSIONAL DESCRIPTION

GN 2/1 folded baking tray, in enamelled stainless steel, complete range:

- made of 18/10 AISI 304 enamelled stainless steel;
- $\circ~$  dimensions 650x530 mm and variable edge height depending on the model, from 20 to 65 mm;
- the granite finish makes it easier to clean the pan;
- resistant to very high temperatures, they are therefore ideal for all those types of cooking in which long times and high temperatures are required.

### **AVAILABLE MODELS**