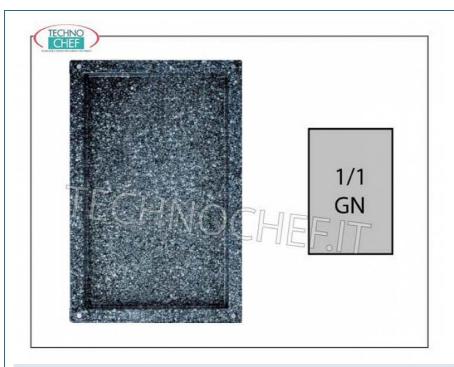

#### PROFESSIONAL DESCRIPTION

GN 1/1 folded baking tray, in enamelled stainless steel, complete range:

- made of 18/10 AISI 304 enamelled stainless steel;
- o dimensions 530x325 mm and variable board height depending on the model, from 20 to 65 mm;
- $\circ\;$  the granite finish makes it easier to clean the pan;
- resistant to very high temperatures, they are therefore ideal for all those types of cooking in which long times and high temperatures are required .