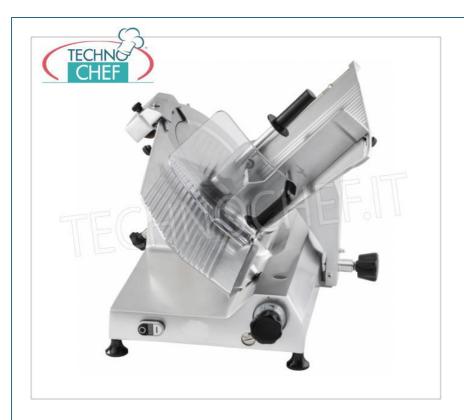

# PROFESSIONAL DESCRIPTION

SLICER GRAVITY / INCLINED , blade diameter 370 mm , made of anodically treated aluminum alloy , equipped with:

- $\circ\;$  very sensitive cutting thickness regulator from 0 to 16 mm,
- cutting capacity: mm 300x275h,
- o built-in sharpener,
- $\circ\;$  plate mounted on ball bearings for greater smoothness.

## **OPTIONAL:**

• Upon request, it is possible to supply the slicers in the colors: **red, black, cream**; or in special colors.

**NB**: Suitable for cutting heavy meats, roasts, cheeses, fish, hard meats and more.