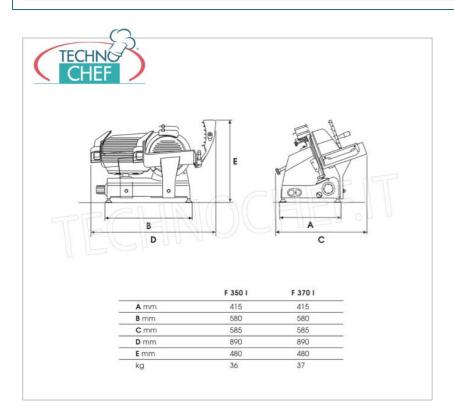

#### **MADE IN ITALY**

| MADE IN TACT              |          |  |
|---------------------------|----------|--|
| TECHNICAL CARD            |          |  |
| power supply              | Monofase |  |
| Volts                     | V 230/1  |  |
| frequency (Hz)            | 50       |  |
| motor power capacity (Kw) | 0,300    |  |
| net weight (Kg)           | 37       |  |
| breadth (mm)              | 585      |  |
| depth (mm)                | 580      |  |
| height (mm)               | 480      |  |
| TECHNICAL CARD            |          |  |