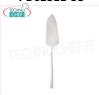

### PD62511-58

## **CAKE SHOVEL, CREAM Line**

CAKE SHOVEL, Cream Line, 18/10 stainless steel, GLOSSY finish - This item can be purchased in single

## € 8,34

VAT escluded Shipping to be calculed

Delivery from 4 to 9 days