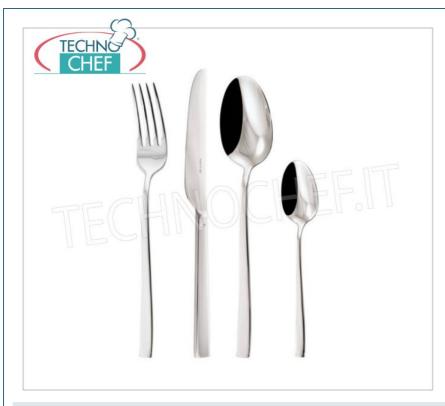

## Cutlery ARTHUR KRUPP - PADERNO - CREAM Line, complete range consisting of 18 pieces:

- handmade production in polished 18/10 stainless steel;
- style and sophistication in a timeless modern, a simple but fluid classy cloaked form.

### **AVAILABLE MODELS**