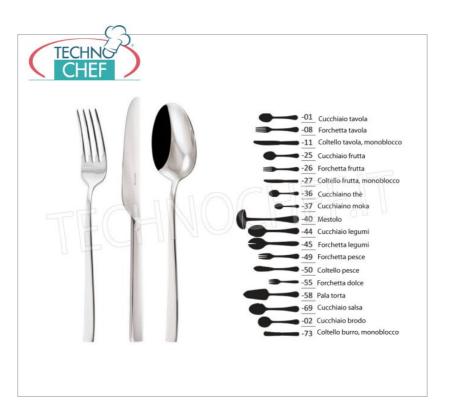

## Cutlery ARTHUR KRUPP - PADERNO - CREAM Line, complete range consisting of 18 pieces:

- handmade production in polished 18/10 stainless steel;
- style and sophistication in a timeless modern, a simple but fluid classy cloaked form.

### **AVAILABLE MODELS**