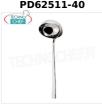

### PD62511-40

### LADLE, CREAM Line

LADLE, Cream Line, 18/10 stainless steel, GLOSSY finish -This item can be purchased in single pieces

## € 15,91

VAT escluded Shipping to be calculed

Delivery from 4 to 9 days