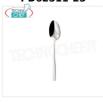

## PD62511-36

TEA SPOON, CREAM Line
TEA SPOON, Cream Line, 18/10 stainless steel, GLOSSY finish - This item can be purchased in single pieces