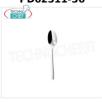

## PD62511-25

### FRUIT SPOON, CREAM line

FRUIT SPOON, Cream Line, 18/10 stainless steel, POLISHED finish - This item can be purchased in single pieces

€ 2,33 VAT escluded Shipping to be calculed

**Delivery** from 4 to 9 days