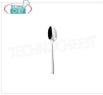

## PD62511-37

## **MOKA SPOON, CREAM Line**

MOKA SPOON, Cream Line, 18/10 stainless steel, GLOSSY 
Delivery from 4 to 9 days finish - This item can be purchased in single pieces

€ 1,56 VAT escluded Shipping to be calculed