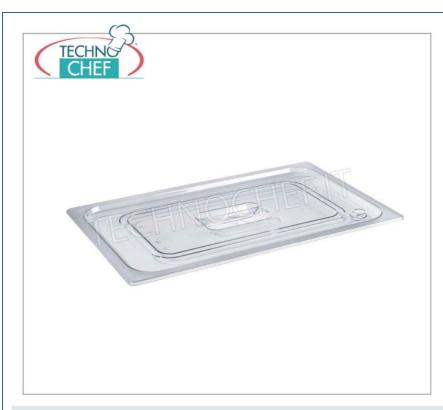

## Polycarbonate lid with handle grip, full range,:

- $\circ \;$  made of transparent polycarbonate, it allows immediate identification of the contained product;
- built-in handle, deep for a firm grip and easy to clean;
- $\circ\;$  perfectly flat for safe stacking.
- $\circ~$  The material used withstands temperature variations from -40  $^{\circ}$  C to + 99  $^{\circ}$  C.
- It is non-deformable, particularly robust and pleasant to the touch .

  Perfectly interchangeable and also suitable for stainless steel pans