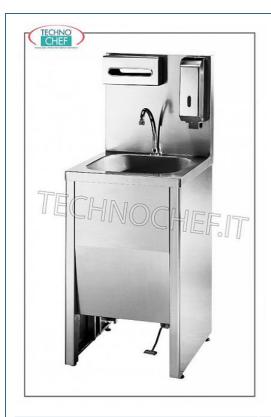

Services and Technologies for professional catering since 1973

| CODE    | DESCRIPTION                                                                                                                                                                                         | PRICE/DELIVERY                                                              |
|---------|-----------------------------------------------------------------------------------------------------------------------------------------------------------------------------------------------------|-----------------------------------------------------------------------------|
| MZ6BG/5 | Stainless steel handrinse basin on cupboard with tub of mm. 400x400x250h, complete with: backrest, pedal control with mixer and dispenser, soap dish and towel holder, dimensions mm. 500x600x1270h | € 854,65  VAT escluded  Shipping to be calculed  Delivery from 8 to 15 days |

## Cabinet washbasin with high back:

- made of 18/10 stainless steel;
- tank of mm400x400x250h;
- $\circ~$  pedal control with mixer and revolving dispenser ;
- **soap dispenser** in stainless steel;
- towel holder in stainless steel.

### MADE IN ITALY

| TECHNICAL CARD |              |             |                |  |
|----------------|--------------|-------------|----------------|--|
|                | breadth (mm) | 500         |                |  |
|                | depth (mm)   | 600         |                |  |
|                | height (mm)  | 1270        |                |  |
| TECHNICAL CARD |              |             |                |  |
| CODE/PICTURES  |              | DESCRIPTION | PRICE/DELIVERY |  |