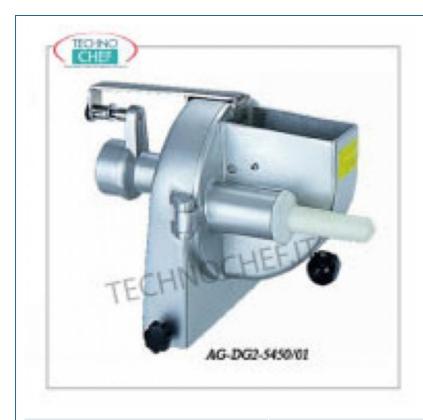

## AG-VEL223

Type 22 gearmotor for tools, meat mincer,

grater, etc. - Profession, Industrial Gearmotor for interchangeable tools TYPE 22, stainless steel structure, 180° swivel base, V.400/3, Kw.1.1, Weight 29 Kg, dim.mm.370x260x400h