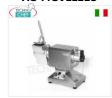

# TECHNICAL CARD

CODE/PICTURES DESCRIPTION PRICE/DELIVERY

Type 10 gearmotor for tools, meat grinders, graters, etc. - professional, industrial

Gearmotor for interchangeable tools TYPE 10, stainless steel structure, 180° swivel base, V.400/3, Kw.0.75, Weight 26 Kg, dim.mm.370x260x400h

AG-VEL223

Type 22 gearmotor for tools, meat mincer, grater, etc. - Profession, Industrial

Gearmotor for interchangeable tools TYPE 22, stainless steel structure, 180° swivel base, V.400/3, Kw.1.1, Weight 29 Kg, dim.mm.370x260x400h € 2.291,66

#### AG-MGVEL103

Type 10 gearmotors for tools, meat mincers, graters, etc. - professional, industrial

Gearmotor with fixed grater for TYPE 10 interchangeable tools, stainless steel structure, 180° swivel base, V.400/3, Kw.0.75, Weight 33 Kg, dim.mm.580x260x420h

## AG-MGVEL223

Type 22 gearmotor for tools, meat mincer, grater, etc. - Professional, Industrial, Gearmotor with fixed grater for interchangeable tools TYPE 22, stainless steel structure, 180° swivel base, V.400/3, Kw.1.1, Weight 40 Kg, dim.mm.590x260x410h