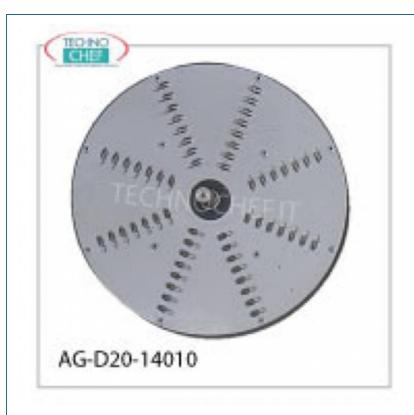

Services and Technologies for professional catering since 1973

| CODE | DESCRIPTION | PRICE/DELIVERY |
|------|-------------|----------------|

AG-2014010

Tool E - Julienne disk (holes diameter 3) for slicer and dicer tool 10/22

€ 201,24 VAT escluded Shipping to be calculed

**Delivery** from 4 to 9 days

€ 2.226,29

VAT escluded

Shipping to be calculed

Delivery from 4 to 9 days